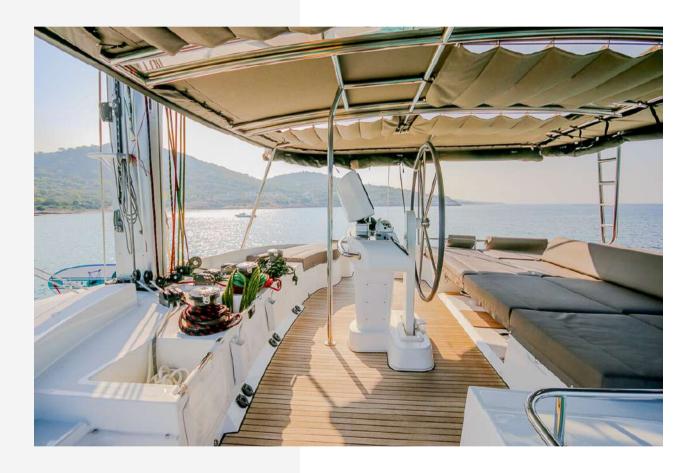

VALIUM52 yacht is a 52.0 ft long sailboat catamaran, It was built by Lagoon in 2019. The yacht layout features 5 cabins and accommodates up to 10 guests. The cabin arrangement is following: 5 queen cabins.

## Exterior









### Interior









#### Moments







# Specifications

• Length: 15.84 m/52"

Beam 8.6 m/ 28'3"

Draft: 1,5 m / 4'11"

Total sail area close hauled
170m2/1829 sq. ft.

Year Built 2019

• Builder: Lagoon

Number of Cabins: 5 for 10 guests

 5 VIP Cabins with en-suite bathrooms and A/C

Total Crew: 3

• Engines: 2x 80hp YANMAR

• Cruising Speed: 8 Kn.

• Max Speed: 10 kn.

• Based: Athens, Greece



## Key Features

- Huge amount of space on and below deck
- Unprecedented level of comfort
- Five well-appointed double cabins with en-suite heads
- Noble and luxurious materials
- Chef On-board (with great guest comments)
- Improved performance due to the mast moved further aft
- Dual access to the flybridge
- A big selection of water toys (SUP, Kayak, Adults & kids- water ski, Tube