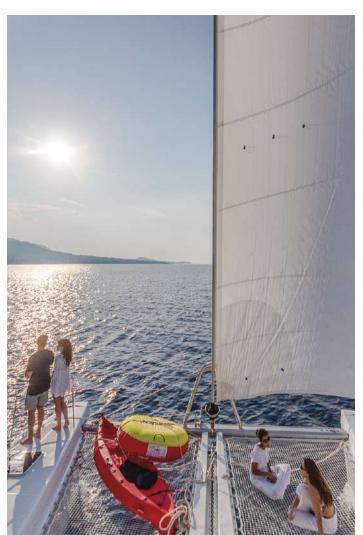

VALIUM52 yacht is a 52.0 ft long sailboat catamaran, It was built by Lagoon in 2019. The yacht layout features 5 cabins and accommodates up to 10 guests. The cabin arrangement is following: 5 queen cabins.

## Exterior









### Interior









#### Moments







# Specifications

• Length: 15.84 m/52"

Beam 8.6 m/ 28'3"

Draft: 1,5 m / 4'11"

Total sail area close hauled
170m2/1829 sq. ft.

Year Built 2019

• Builder: Lagoon

Number of Cabins: 5 for 10 guests

 5 VIP Cabins with en-suite bathrooms and A/C

Total Crew: 3

• Engines: 2x 80hp YANMAR

• Cruising Speed: 8 Kn.

• Max Speed: 10 kn.

• Based: Athens, Greece



## Key Features

- Huge amount of space on and below deck
- Unprecedented level of comfort
- Five well-appointed double cabins with en-suite heads
- Noble and luxurious materials
- Chef On-board (with great guest comments)
- Improved performance due to the mast moved further aft
- Dual access to the flybridge
- A big selection of water toys (SUP, Kayak, Adults & kids- water ski, Tubes, Water- board