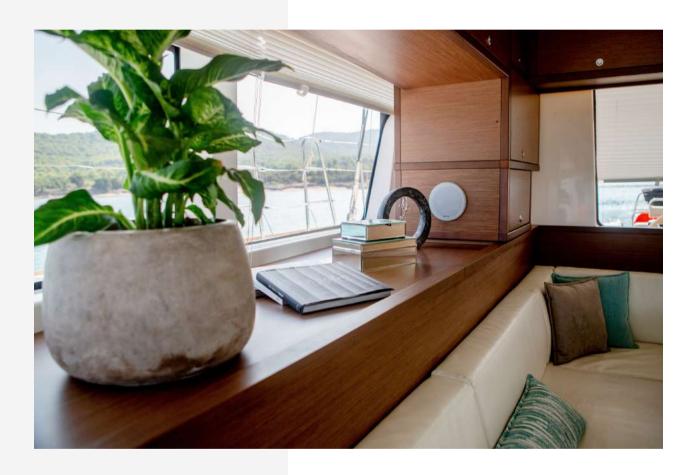

VALIUM52 yacht is a 52.0 ft long sailboat catamaran, It was built by Lagoon in 2019. The yacht layout features 5 cabins and accommodates up to 10 guests. The cabin arrangement is following: 5 queen cabins.

## Exterior









### Interior









#### Moments







# Specifications

• Length: 15.84 m/52"

Beam 8.6 m/ 28'3"

Draft: 1,5 m / 4'11"

Total sail area close hauled
170m2/1829 sq. ft.

Year Built 2019

• Builder: Lagoon

Number of Cabins: 5 for 10 guests

 5 VIP Cabins with en-suite bathrooms and A/C

Total Crew: 3

• Engines: 2x 80hp YANMAR

• Cruising Speed: 8 Kn.

• Max Speed: 10 kn.

• Based: Athens, Greece



## Key Features

- Huge amount of space on and below deck
- Unprecedented level of comfort
- Five well-appointed double cabins with en-suite heads
- Noble and luxurious materials
- Chef On-board (with great guest comments)
- Improved performance due to the mast moved further aft
- Dual access to the flybridge
- A big selection of water toys (SUP, Kayak, Adults & kids- water ski, Tubes, Water- board