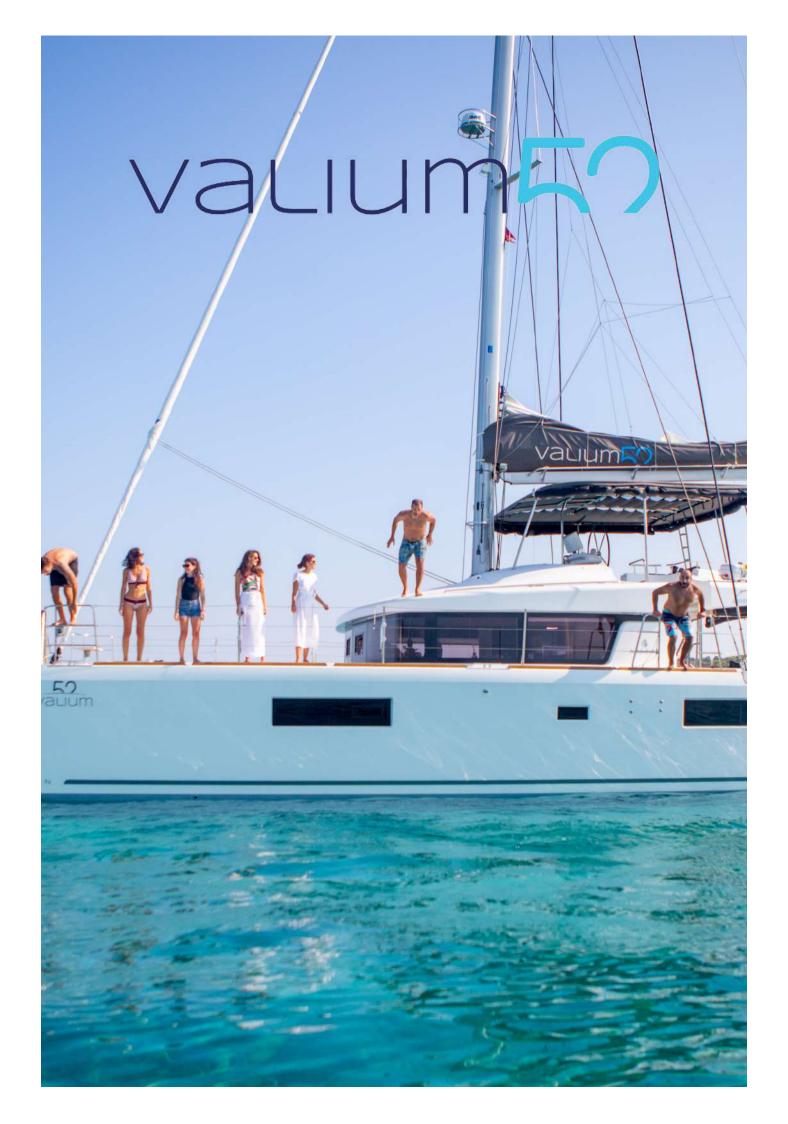

VALIUM52 yacht is a 52.0 ft long sailboat catamaran, It was built by Lagoon in 2019. The yacht layout features 5 cabins and accommodates up to 10 guests. The cabin arrangement is following: 5 queen cabins.

# Specifications

• Length: 15.84 m/52"

Beam 8.6 m/ 28'3"

Draft: 1,5 m / 4'11"

Total sail area close hauled
170m2/1829 sq. ft.

Year Built 2019

• Builder: Lagoon

Number of Cabins: 5 for 10 guests