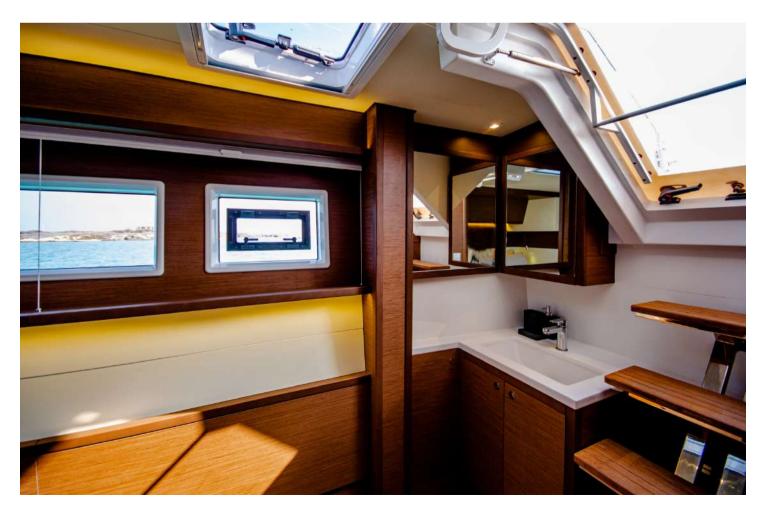

VALIUM52 yacht is a 52.0 ft long sailboat catamaran, It was built by Lagoon in 2019. The yacht layout features 5 cabins and accommodates up to 10 guests. The cabin arrangement is following: 5 queen cabins.

## Exterior









### Interior









#### Moments







# Specifications

• Length: 15.84 m/52"

Beam 8.6 m/ 28'3"

Draft: 1,5 m / 4'11"

Total sail area close hauled
170m2/1829 sq. ft.

Year Built 2019

• Builder: Lagoon

Number of Cabins: 5 for 10 guests

 5 VIP Cabins with en-suite bathrooms and A/C

Total Crew: 3

• Engines: 2x 80hp YANMAR

• Cruising Speed: 8 Kn.

• Max Speed: 10 kn.

• Based: Athens, Greece



## Key Features

- Huge amount of space on and below deck
- Unprecedented level of comfort
- Five well-appointed double cabins with en-suite heads
- Noble and luxurious materials
- Chef On-board (with great guest comments)
- Improved performance due to the mast moved further aft
- Dual access to the flybridge
- A big selection of water toys (SUP, Kayak, Adults & kids- water ski, Tubes, Water- board