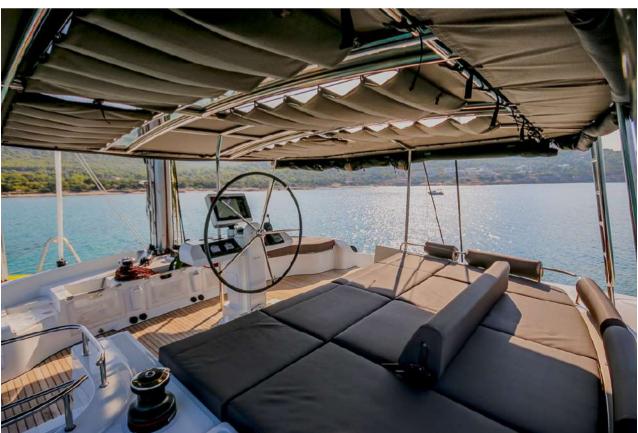

## Exterior

## Key Features

- Huge amount of space on and below deck
- Unprecedented level of comfort
- Five well-appointed double cabins with en-suite heads
- Noble and luxurious materials
- Chef On-board (with great guest comments)
- Improved performance due to the mast moved further aft
- Dual access to the flybridge
- A big selection of water toys (SUP, Kayak, Adults & kids- water ski, Tubes, Water- board