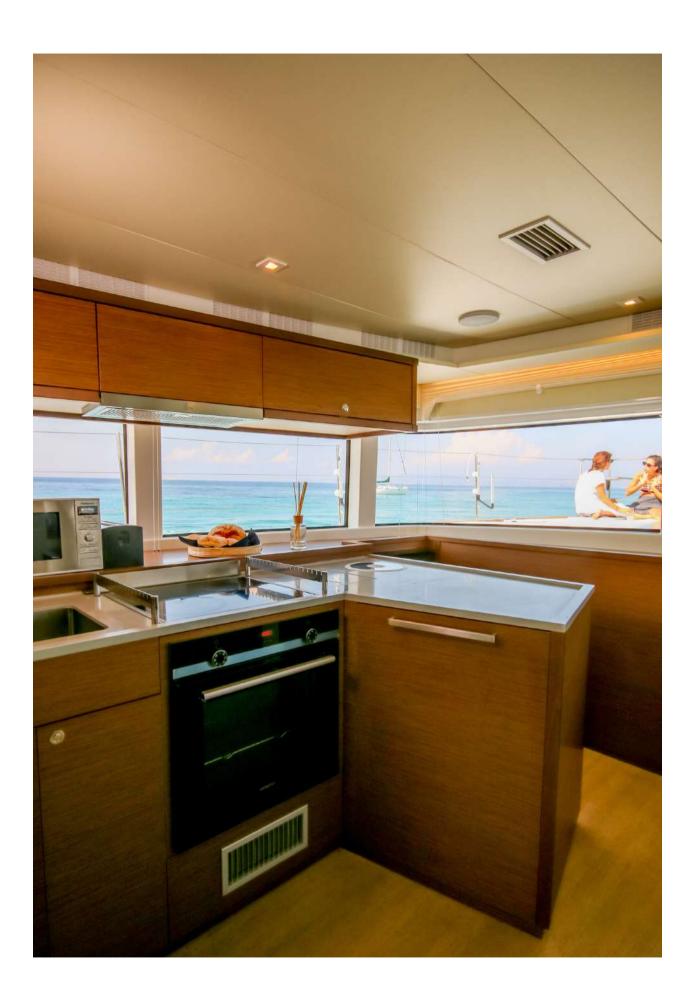

VALIUM52 yacht is a 52.0 ft long sailboat catamaran, It was built by Lagoon in 2019. The yacht layout features 5 cabins and accommodates up to 10 guests. The cabin arrangement is following: 5 queen cabins.

## Exterior









### Interior









#### Moments







# Specifications

• Length: 15.84 m/52"

Beam 8.6 m/ 28'3"

Draft: 1,5 m / 4'11"

Total sail area close hauled
170m2/1829 sq. ft.

Year Built 2019

• Builder: Lagoon

Number of Cabins: 5 for 10 guests

 5 VIP Cabins with en-suite bathrooms and A/C

Total Crew: 3

• Engines: 2x 80hp YANMAR

• Cruising Speed: 8 Kn.

• Max Speed: 10 kn.

• Based: Athens, Greece



## Key Features

- Huge amount of space on and below deck
- Unprecedented level of comfort
- Five well-appointed double cabins with en-suite heads
- Noble and luxurious materials
- Chef On-board (with great guest comments)
- Improved performance due to the mast moved further aft
- Dual access to the flybridge
- A big selection of water toys (SUP, Kayak, Adults & kids- water ski, Tubes, Water- board