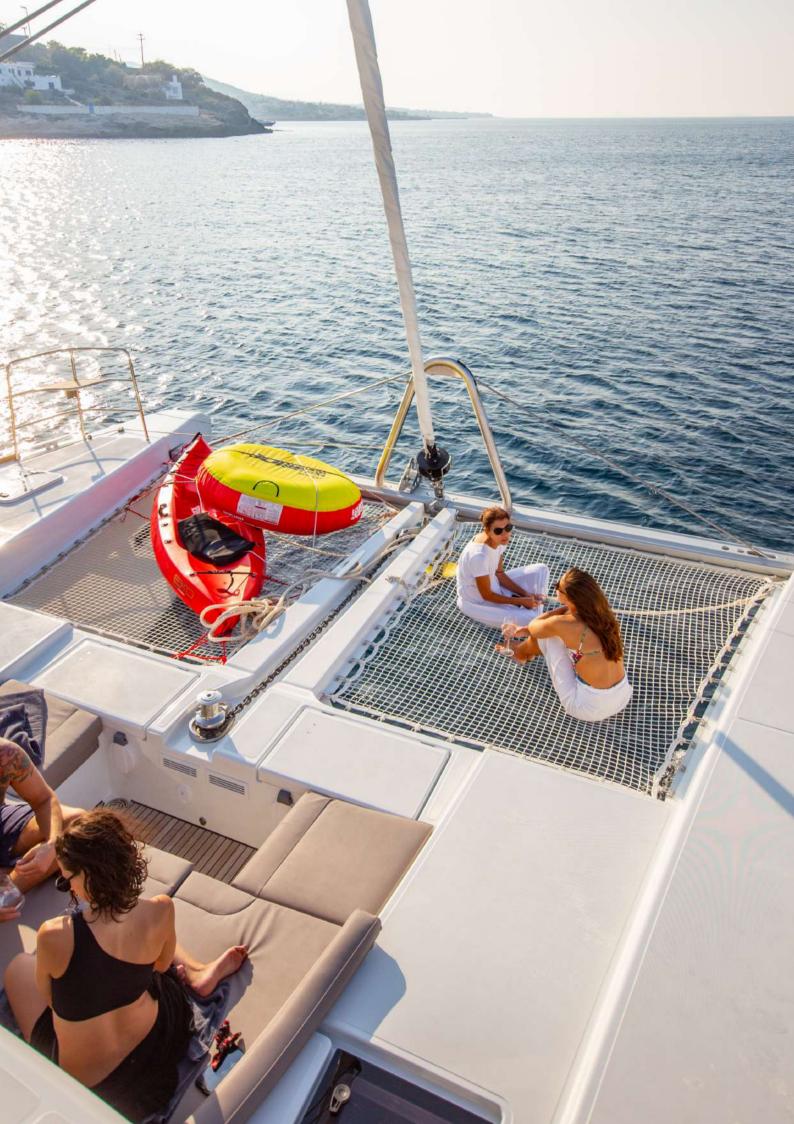

## Key Features

- Huge amount of space on and below deck
- Unprecedented level of comfort
- Five well-appointed double cabins with en-suite heads
- Noble and luxurious materials
- Chef On-board (with great guest comments)
- Improved performance due to the mast moved further aft
- Dual access to the flybridge
- A big selection of water toys (SUP, Kayak, Adults & kids- water ski, Tubes, Water- board