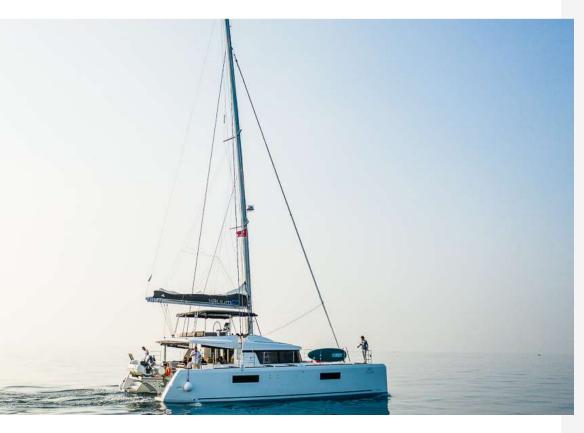

VALIUM52 yacht is a 52.0 ft long sailboat catamaran, It was built by Lagoon in 2019. The yacht layout features 5 cabins and accommodates up to 10 guests. The cabin arrangement is following: 5 queen cabins.

## Exterior









### Interior









#### Moments







# Specifications

• Length: 15.84 m/52"

Beam 8.6 m/ 28'3"

Draft: 1,5 m / 4'11"

Total sail area close hauled
170m2/1829 sq. ft.

Year Built 2019

• Builder: Lagoon

Number of Cabins: 5 for 10 guests

 5 VIP Cabins with en-suite bathrooms and A/C

Total Crew: 3

• Engines: 2x 80hp YANMAR

• Cruising Speed: 8 Kn.

• Max Speed: 10 kn.

• Based: Athens, Greece



## Key Features

- Huge amount of space on and below deck
- Unprecedented level of comfort
- Five well-appointed double cabins with en-suite heads
- Noble and luxurious materials
- Chef On-board (with great guest comments)
- Improved performance due to the mast moved further aft
- Dual access to the flybridge
- A big selection of water toys (SUP, Kayak, Adults & kids- water ski, Tubes, Water- board