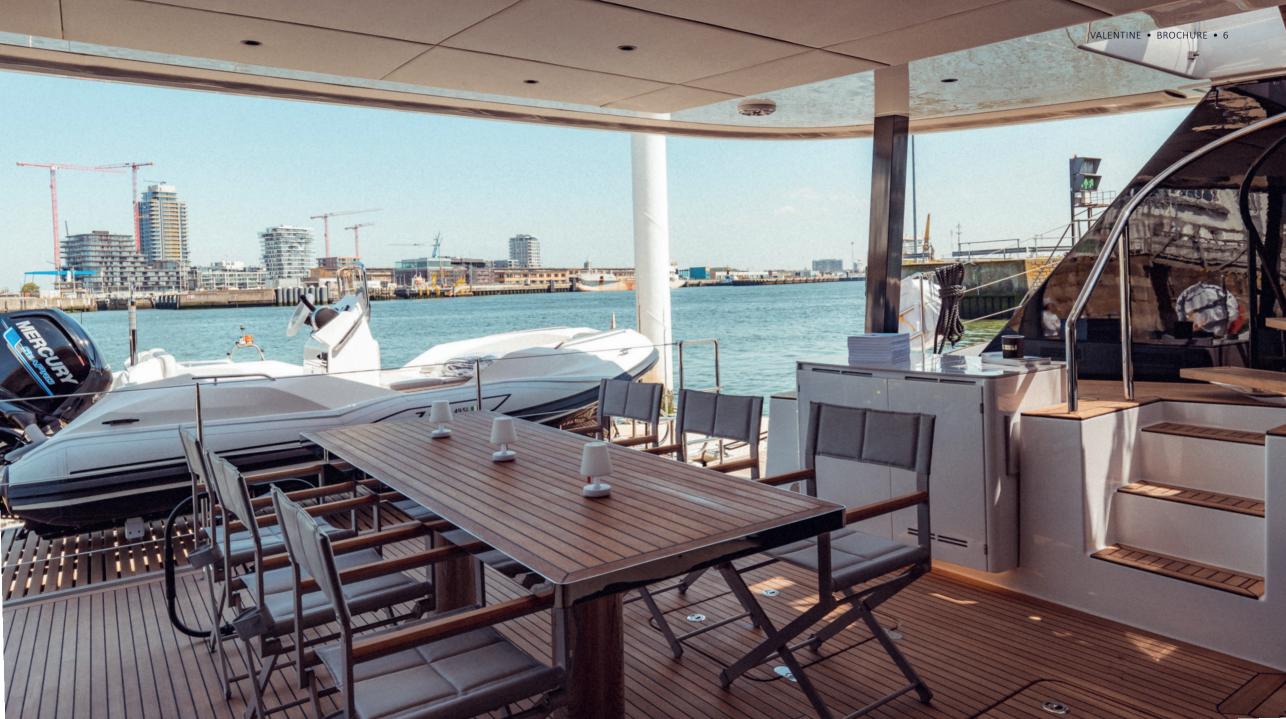

# TOYS & TENDERS

TOYS

SNORKELLING GEAR

SEABOB

WAKEBOARD

• 2 X SUP PADDLE BOARDS

WATER AIR MATTRESS

**TENDERS** 

• RIB 90 HP 5,6 M / 18,37 FT- 9 PERSONS