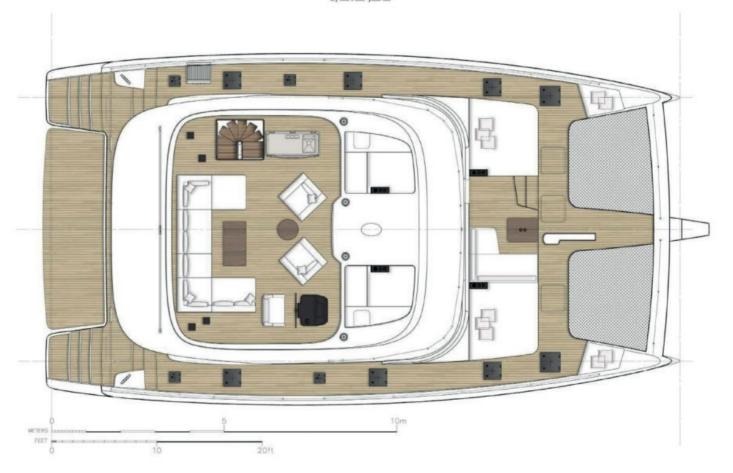

xtravagant and innovative design features.

This exclusive full option sailing boat is well equipped to ensure luxury, comfort and most importantly safety on board.

You'll set sail on a high end levelled luxury catamaran facing unforgettable adventures thanks to the eye for perfection in the creation and design.

Our highly trained and experienced crew will make sure you'll have an unforgettable stay on board.

Enjoy your journey!













### ACCOMMODATION



- 1 Larger Master Cabin with Larger Ensuited Bathroom
- 3 Similar sized Guest Cabins with Ensuited Bathrooms

















# TOYS & TENDERS



TOYS

SNORKELLING GEAR

SEABOB

WAKEBOARD

• 2 X SUP PADDLE BOARDS

WATER AIR MATTRESS

**TENDERS** 

• RIB 90 HP 5,6 M / 18,37 FT- 9 PERSONS









### LAYOUT



**UPPER DECK** 





### LAYOUT



MAIN DECK









**BELOW DECK**