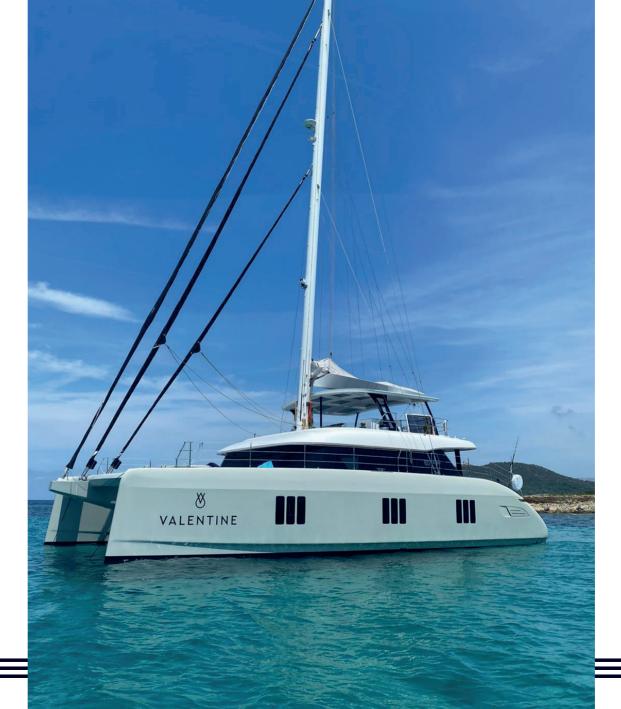

## DETAILED SPECIFICATIONS

NAME: \_\_\_\_\_\_ VALENTINE

BUILDER: \_\_\_\_\_ SUNREEF YACHTS

**BUILT:** \_\_\_\_\_\_ 2021

**LENGTH:** \_\_\_\_\_ 18,43 M (60′ 6″)

**BEAM:** \_\_\_\_\_ 10,20 M (33′ 6″)

**DRAFT:** 5.5 M (18′ 2″)

## ABOUT VALENTINE

Valentine is designed by Sunreef Yachts in 2021.

Sunreef Yachts has been setting the trend in the catamaran industry for years as the world's leading designer and manufacturer of luxury sailing multihulls. One of the latest creation is VALENTINE, designed in great detail to deliver the most demanding customers the best in comfort, style and safety with high performance sailing, luxurious accommodation, vast living spaces, extravagant and innovative design features.