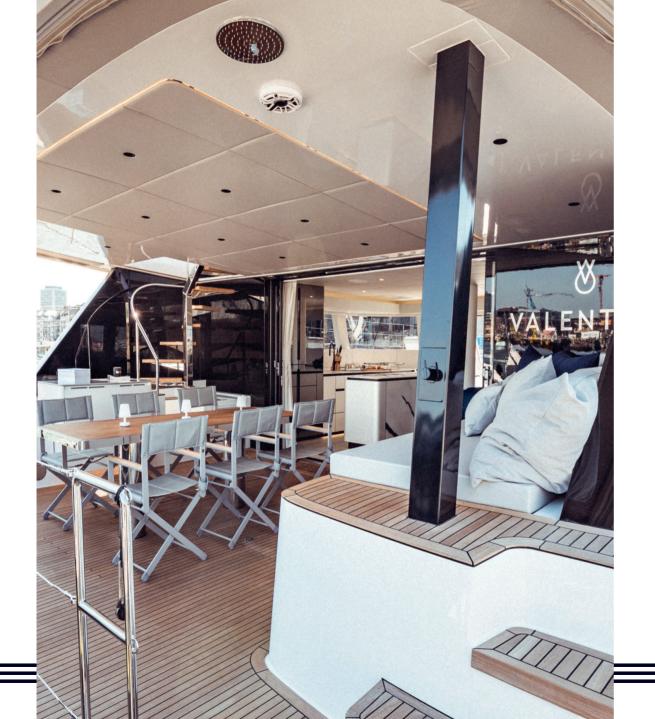

## DETAILED SPECIFICATIONS



NAME: \_\_\_\_\_\_ VALENTINE

BUILDER: \_\_\_\_\_ SUNREEF YACHTS

**BUILT:** \_\_\_\_\_\_ 2021

**LENGTH:** \_\_\_\_\_ 18,43 M (60′ 6″)

**BEAM:** \_\_\_\_\_ 10,20 M (33′ 6″)

**DRAFT:** 5.5 M (18′ 2″)

**CABINS:** \_\_\_\_\_\_ 4

**GUESTS:** \_\_\_\_\_\_ 8

**CREW:** \_\_\_\_\_\_\_3

SPEED: 9 KNOTS

**ENGINE:** 2 x VOLVO 150HP D3







## ABOUT VALENTINE

Valentine is designed by Sunreef Yachts in 2021.

Sunreef Yachts has been setting the trend in the catamaran industry for years as the world's leading designer and manufacturer of luxury sailing multihulls. One of the latest creation is VALENTINE, designed in great detail to deliver the most demanding customers the best in comfort, style and safety with high performance sailing, luxurious accommodation, vast living spaces, extravagant and innovative design features.

This exclusive full option sailing boat is well equipped to ensure luxury, comfort and most importantly safety on board.

You'll set sail on a high end levelled luxury catamaran facing unforgettable adventures thanks to the eye for perfection in the creation and design.

Our highly trained and experienced