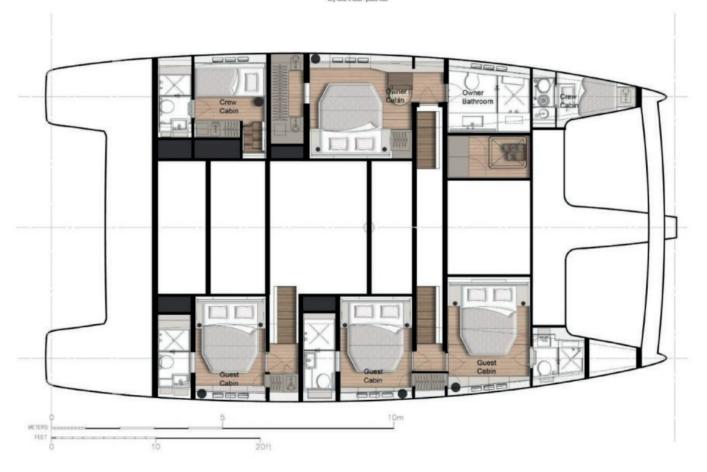

### ACCOMMODATION

- 1 Larger Master Cabin with Larger Ensuited Bathroom
- 3 Similar sized Guest Cabins with Ensuited Bathrooms

### LAYOUT

**UPPER DECK** 

### LAYOUT

MAIN DECK

**BELOW DECK** 