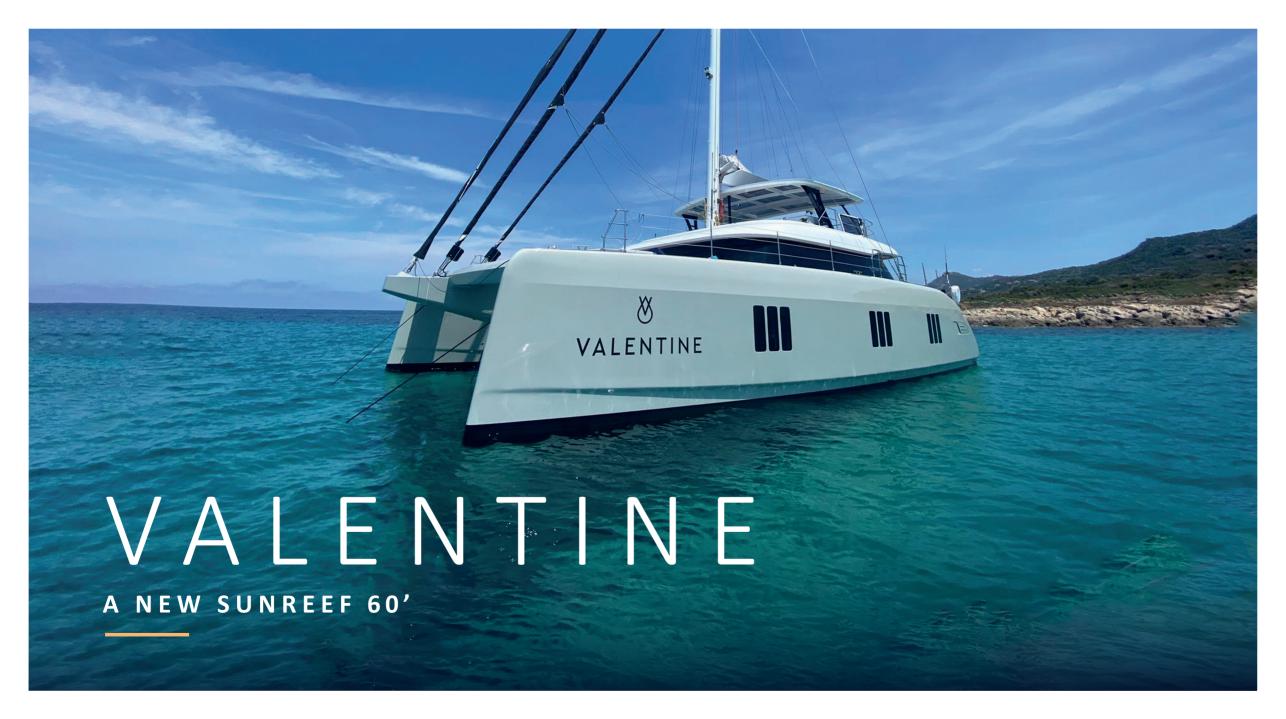

## DETAILED SPECIFICATIONS

NAME: \_\_\_\_\_\_ VALENTINE

BUILDER: \_\_\_\_\_ SUNREEF YACHTS

**BUILT:** \_\_\_\_\_\_ 2021

**LENGTH:** \_\_\_\_\_ 18,43 M (60′ 6″)

**BEAM:** \_\_\_\_\_ 10,20 M (33′ 6″)

**DRAFT:** 5.5 M (18′ 2″)

## ABOUT VALENTINE

Valentine is designed by Sunreef Yachts in 2021.

Sunreef Yachts has been setting the trend in the catamaran industry for years as the world's leading designer and manufacturer of luxury sailing multihulls. One of the latest creation is VALENTINE, designed in great detail to deliver the most demanding customers the best in comfort, style and safety with high performance sailing, luxurious accommodation, vast living spaces, extravagant and innovative design features.