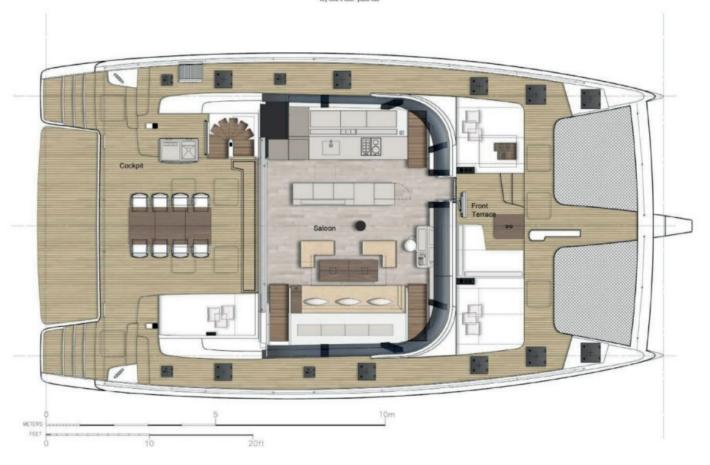

ign features.

This exclusive full option sailing boat is well equipped to ensure luxury, comfort and most importantly safety on board.

You'll set sail on a high end levelled luxury catamaran facing unforgettable adventures thanks to the eye for perfection in the creation and design.

Our highly trained and experienced crew will make sure you'll have an unforgettable stay on board.

Enjoy your journey!













### ACCOMMODATION



- 1 Larger Master Cabin with Larger Ensuited Bathroom
- 3 Similar sized Guest Cabins with Ensuited Bathrooms

















# TOYS & TENDERS



TOYS

SNORKELLING GEAR

SEABOB

WAKEBOARD

• 2 X SUP PADDLE BOARDS

WATER AIR MATTRESS

**TENDERS** 

• RIB 90 HP 5,6 M / 18,37 FT- 9 PERSONS









### LAYOUT



**UPPER DECK** 





### LAYOUT



MAIN DECK









**BELOW DECK**