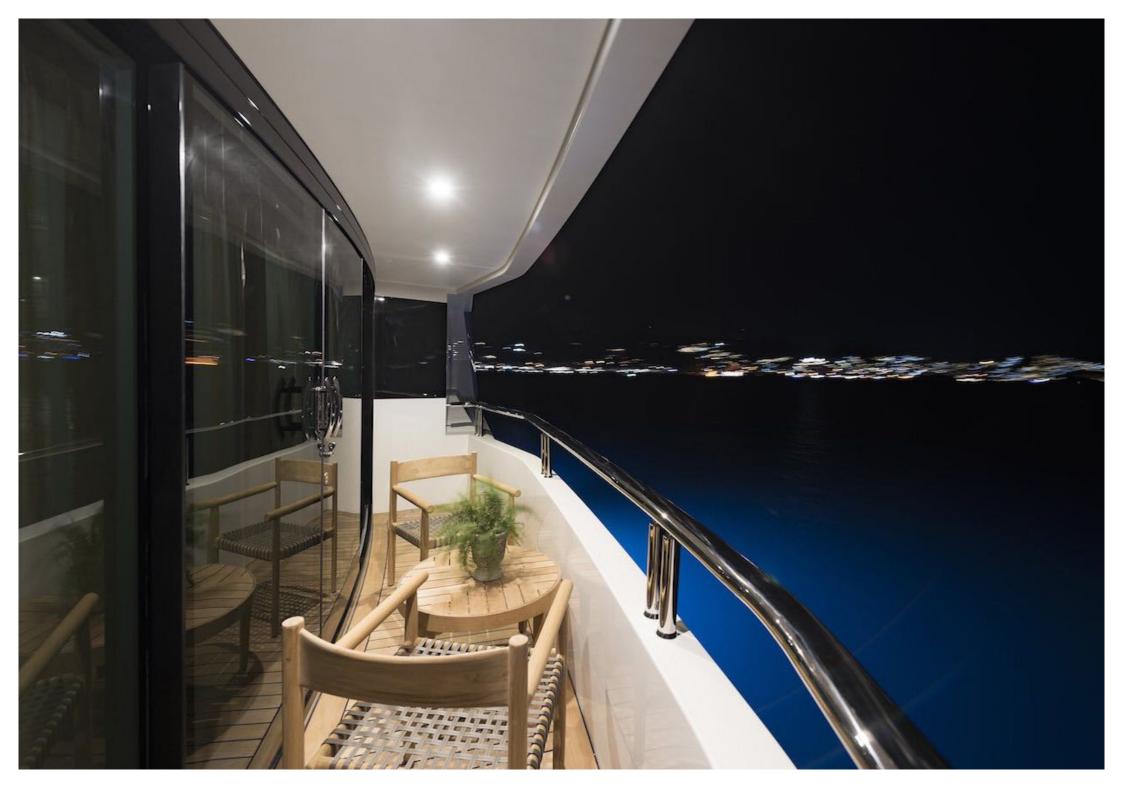

## Specifications

Length: 47.00m (154' 2") Beam: 8.90m (29' 2") Draft: 2.70m (8' 10") Year built: 2017 Builder: CMB Yachts Interior Designer: Arte-Bel Design Studio Number of Cabins: 5 Total Guests (Sleeping): 12 Total Guests (Cruising): 12 Max N° of Guests for Quayside Events: 120 Cabin Configuration: 3 Double, 2 Twin Master cabin on main deck: Yes Total Crew: 9 Number of Beds: 9 Bed Configuration: 2 Pullman, 1 King, 2 Queen, 6 Single Air conditioning: Yes Stabilisers at anchor: Yes Stabilisers underway: Yes Gym/exercise equipment: Yes WiFi: Yes Approved RYA water sports centre: Yes Deck Jacuzzi: Yes