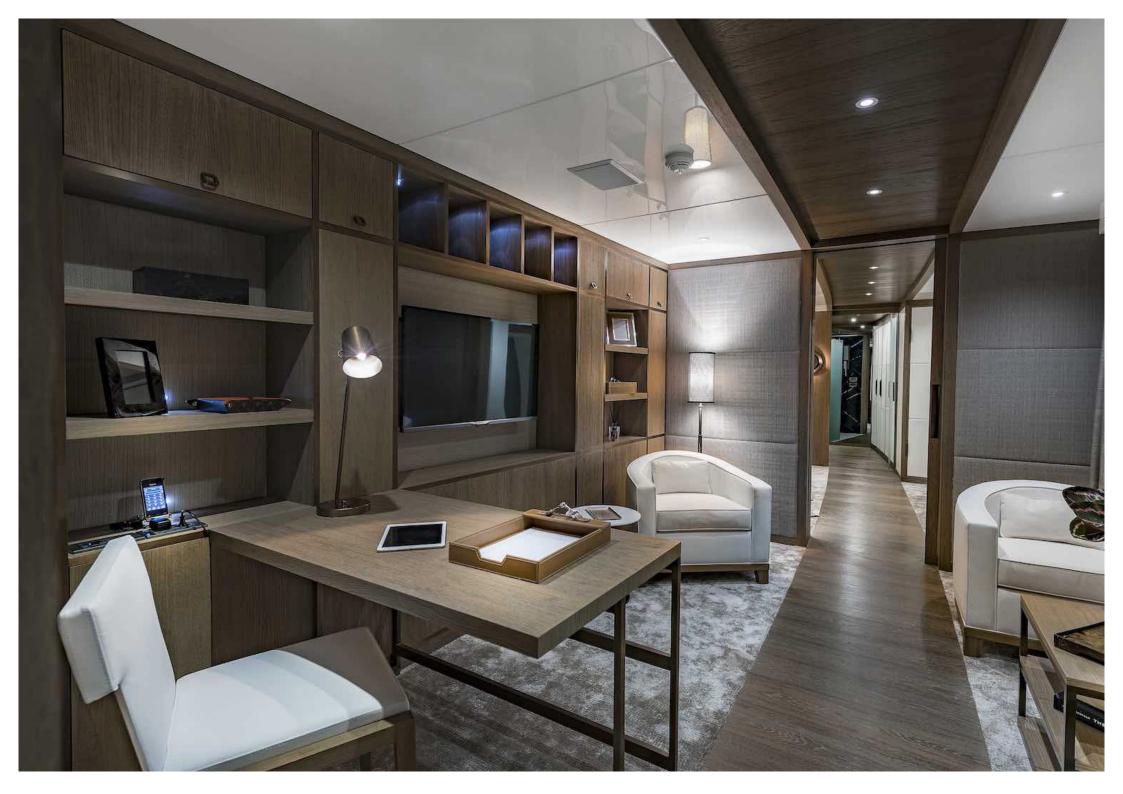

## Specifications

Length: 47.00m (154' 2") Beam: 8.90m (29' 2") Draft: 2.70m (8' 10") Year built: 2017 Builder: CMB Yachts Interior Designer: Arte-Bel Design Studio Number of Cabins: 5 Total Guests (Sleeping): 12 Total Guests (Cruising): 12 Max N° of Guests for Quayside Events: 120 Cabin Configuration: 3 Double, 2 Twin Master cabin on main deck: Yes Total Crew: 9 Number of Beds: 9 Bed Configuration: 2 Pullman, 1 King, 2 Queen, 6 Single Air conditioning: Yes Stabilisers at anchor: Yes Stabilisers underway: Yes Gym/exercise equipment: Yes WiFi: Yes Approved RYA water sports centre: Yes Deck Jacuzzi: Yes