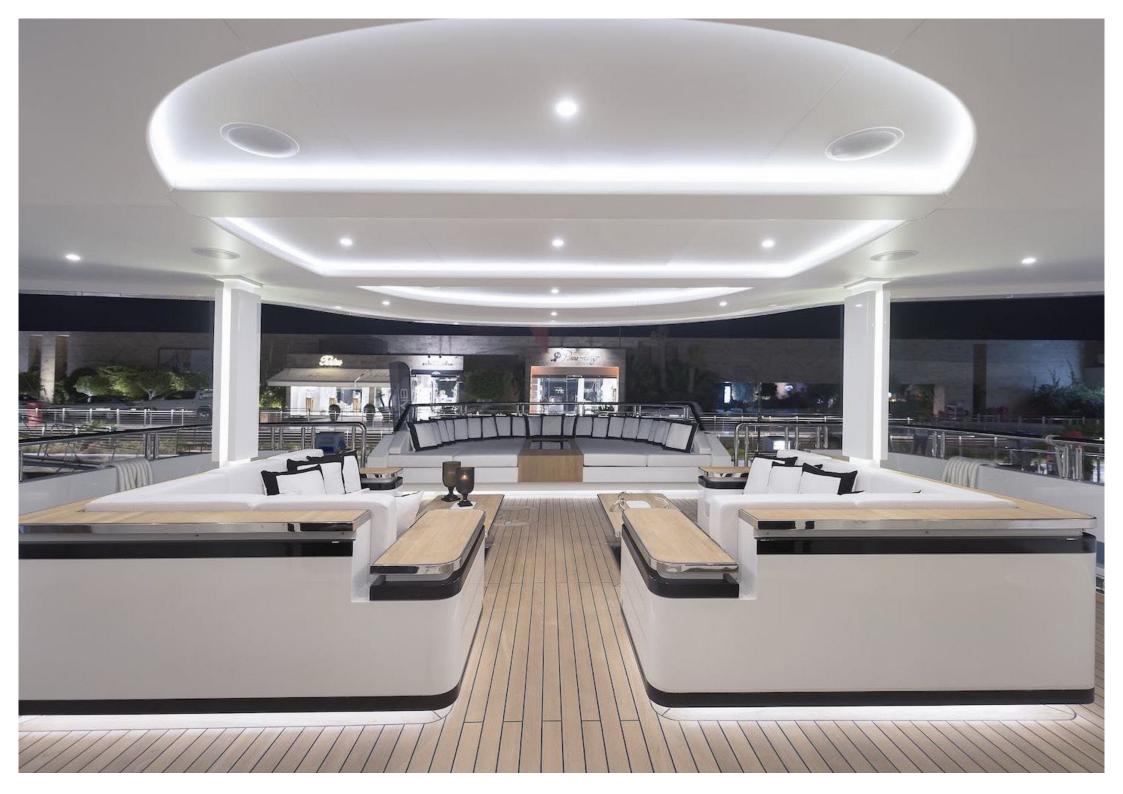

## Specifications

Length: 47.00m (154' 2") Beam: 8.90m (29' 2") Draft: 2.70m (8' 10") Year built: 2017 Builder: CMB Yachts Interior Designer: Arte-Bel Design Studio Number of Cabins: 5 Total Guests (Sleeping): 12 Total Guests (Cruising): 12 Max N° of Guests for Quayside Events: 120 Cabin Configuration: 3 Double, 2 Twin Master cabin on main deck: Yes Total Crew: 9 Number of Beds: 9 Bed Configuration: 2 Pullman, 1 King, 2 Queen, 6 Single Air conditioning: Yes Stabilisers at anchor: Yes Stabilisers underway: Yes Gym/exercise equipment: Yes WiFi: Yes Approved RYA water sports centre: Yes Deck Jacuzzi: Yes