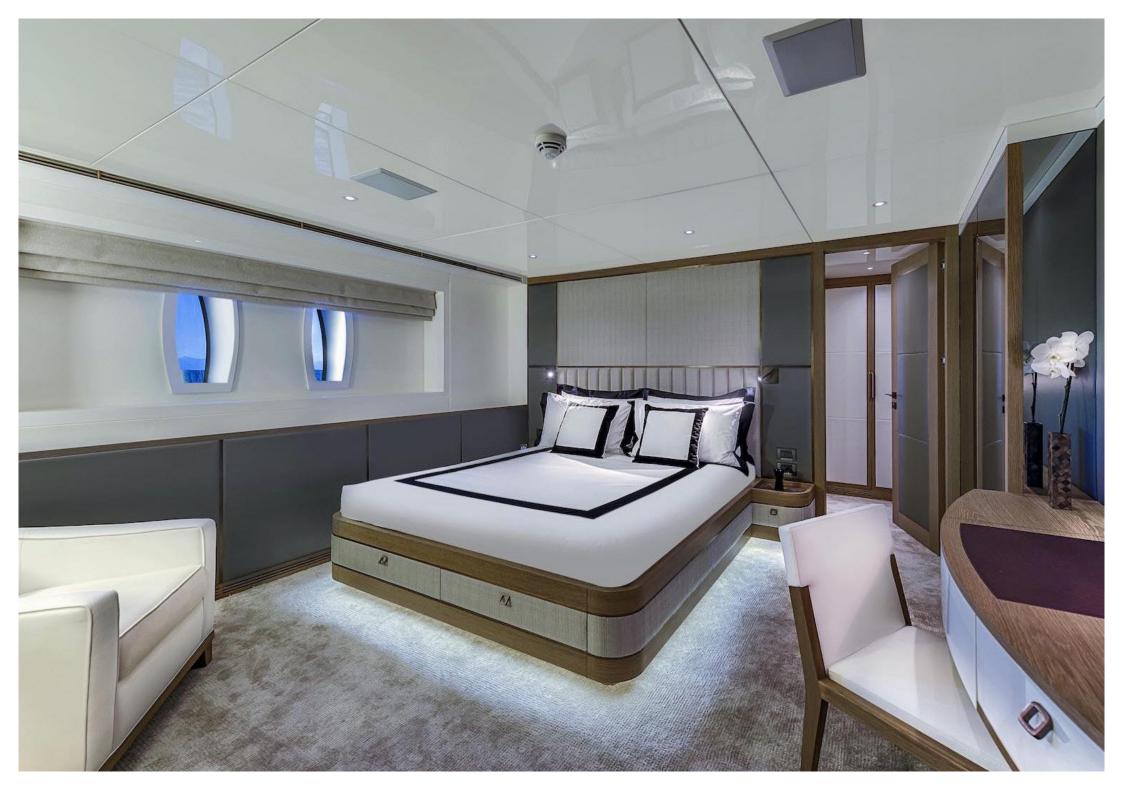

## Specifications

Length: 47.00m (154' 2") Beam: 8.90m (29' 2") Draft: 2.70m (8' 10") Year built: 2017 Builder: CMB Yachts Interior Designer: Arte-Bel Design Studio Number of Cabins: 5 Total Guests (Sleeping): 12 Total Guests (Cruising): 12 Max N° of Guests for Quayside Events: 120 Cabin Configuration: 3 Double, 2 Twin Master cabin on main deck: Yes Total Crew: 9 Number of Beds: 9 Bed Configuration: 2 Pullman, 1 King, 2 Queen, 6 Single Air conditioning: Yes Stabilisers at anchor: Yes Stabilisers underway: Yes Gym/exercise equipment: Yes WiFi: Yes Approved RYA water sports centre: Yes Deck Jacuzzi: Yes