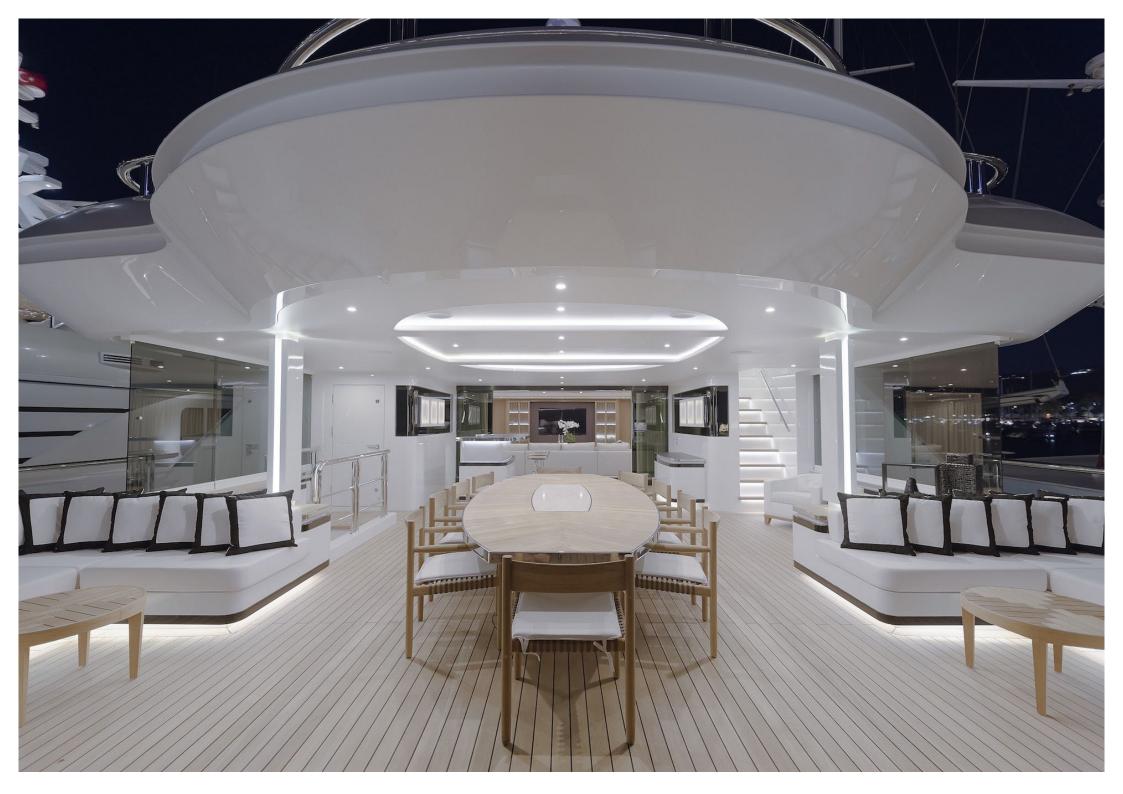

## Specifications

Length: 47.00m (154' 2") Beam: 8.90m (29' 2") Draft: 2.70m (8' 10") Year built: 2017 Builder: CMB Yachts Interior Designer: Arte-Bel Design Studio Number of Cabins: 5 Total Guests (Sleeping): 12 Total Guests (Cruising): 12 Max N° of Guests for Quayside Events: 120 Cabin Configuration: 3 Double, 2 Twin Master cabin on main deck: Yes Total Crew: 9 Number of Beds: 9 Bed Configuration: 2 Pullman, 1 King, 2 Queen, 6 Single Air conditioning: Yes Stabilisers at anchor: Yes Stabilisers underway: Yes Gym/exercise equipment: Yes WiFi: Yes Approved RYA water sports centre: Yes Deck Jacuzzi: Yes