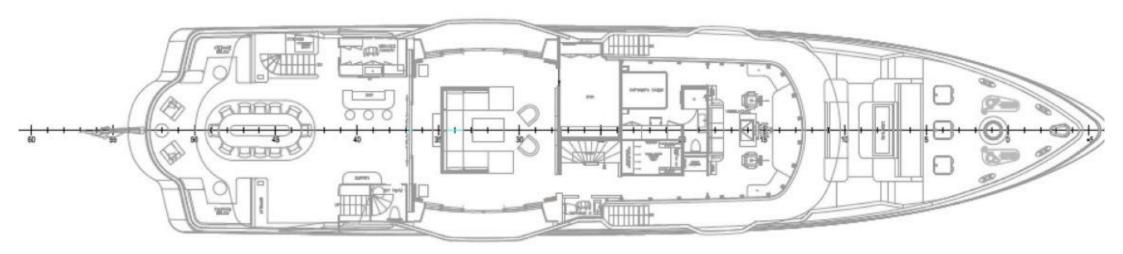

## Specifications

Length: 47.00m (154' 2") Beam: 8.90m (29' 2") Draft: 2.70m (8' 10") Year built: 2017 Builder: CMB Yachts Interior Designer: Arte-Bel Design Studio Number of Cabins: 5 Total Guests (Sleeping): 12 Total Guests (Cruising): 12 Max N° of Guests for Quayside Events: 120 Cabin Configuration: 3 Double, 2 Twin Master cabin on main deck: Yes Total Crew: 9 Number of Beds: 9 Bed Configuration: 2 Pullman, 1 King, 2 Queen, 6 Single Air conditioning: Yes Stabilisers at anchor: Yes Stabilisers underway: Yes Gym/exercise equipment: Yes WiFi: Yes Approved RYA water sports centre: Yes Deck Jacuzzi: Yes