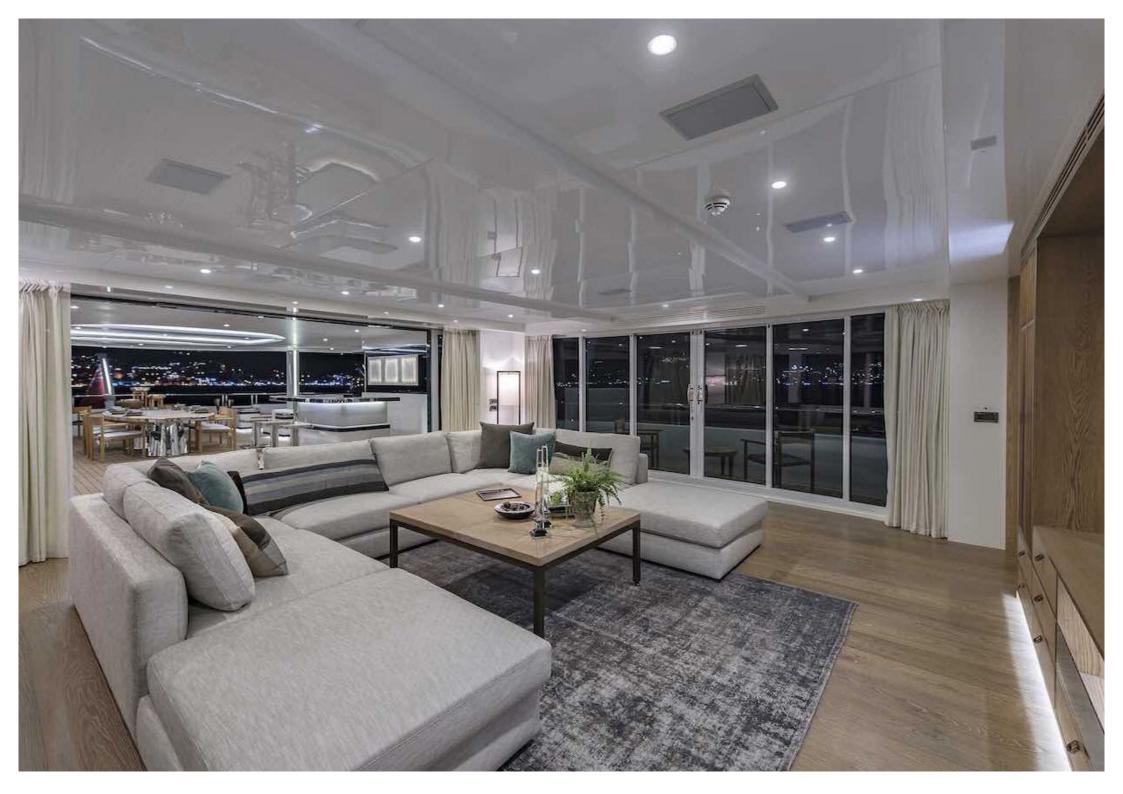

## Specifications

Length: 47.00m (154' 2") Beam: 8.90m (29' 2") Draft: 2.70m (8' 10") Year built: 2017 Builder: CMB Yachts Interior Designer: Arte-Bel Design Studio Number of Cabins: 5 Total Guests (Sleeping): 12 Total Guests (Cruising): 12 Max N° of Guests for Quayside Events: 120 Cabin Configuration: 3 Double, 2 Twin Master cabin on main deck: Yes Total Crew: 9 Number of Beds: 9 Bed Configuration: 2 Pullman, 1 King, 2 Queen, 6 Single Air conditioning: Yes Stabilisers at anchor: Yes Stabilisers underway: Yes Gym/exercise equipment: Yes WiFi: Yes Approved RYA water sports centre: Yes Deck Jacuzzi: Yes