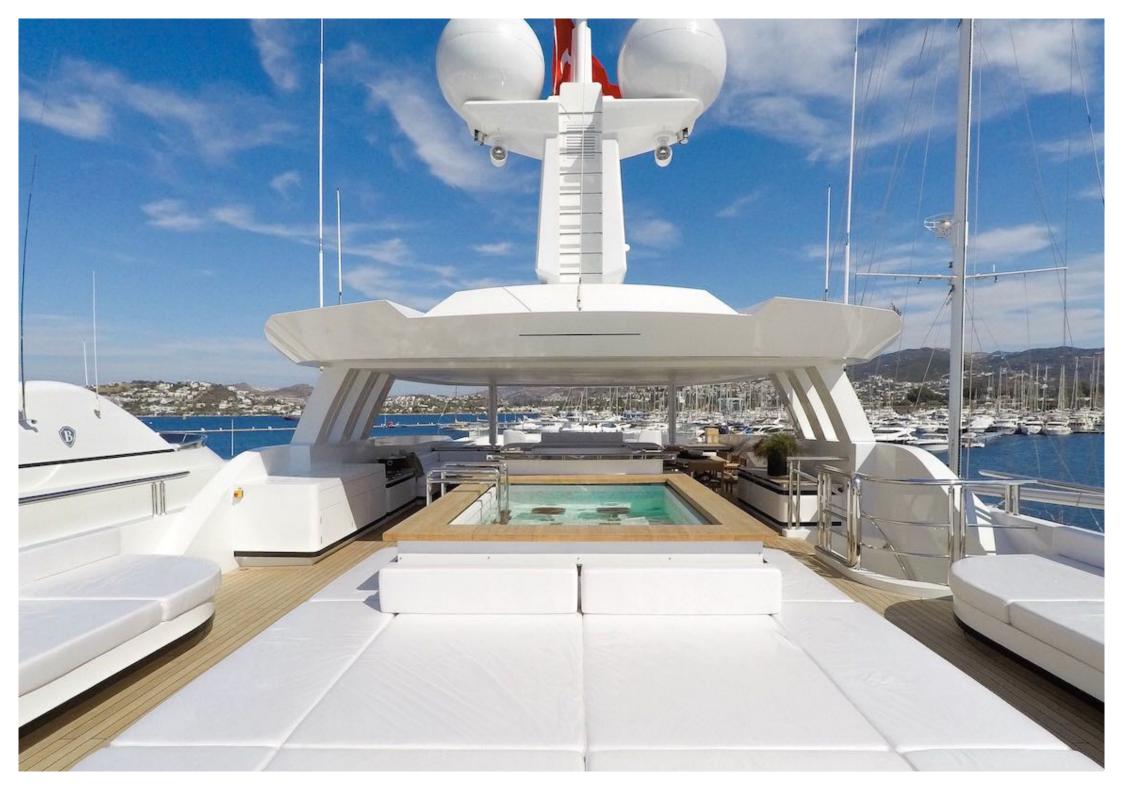

## Specifications

Length: 47.00m (154' 2") Beam: 8.90m (29' 2") Draft: 2.70m (8' 10") Year built: 2017 Builder: CMB Yachts Interior Designer: Arte-Bel Design Studio Number of Cabins: 5 Total Guests (Sleeping): 12 Total Guests (Cruising): 12 Max N° of Guests for Quayside Events: 120 Cabin Configuration: 3 Double, 2 Twin Master cabin on main deck: Yes Total Crew: 9 Number of Beds: 9 Bed Configuration: 2 Pullman, 1 King, 2 Queen, 6 Single Air conditioning: Yes Stabilisers at anchor: Yes Stabilisers underway: Yes Gym/exercise equipment: Yes WiFi: Yes Approved RYA water sports centre: Yes Deck Jacuzzi: Yes