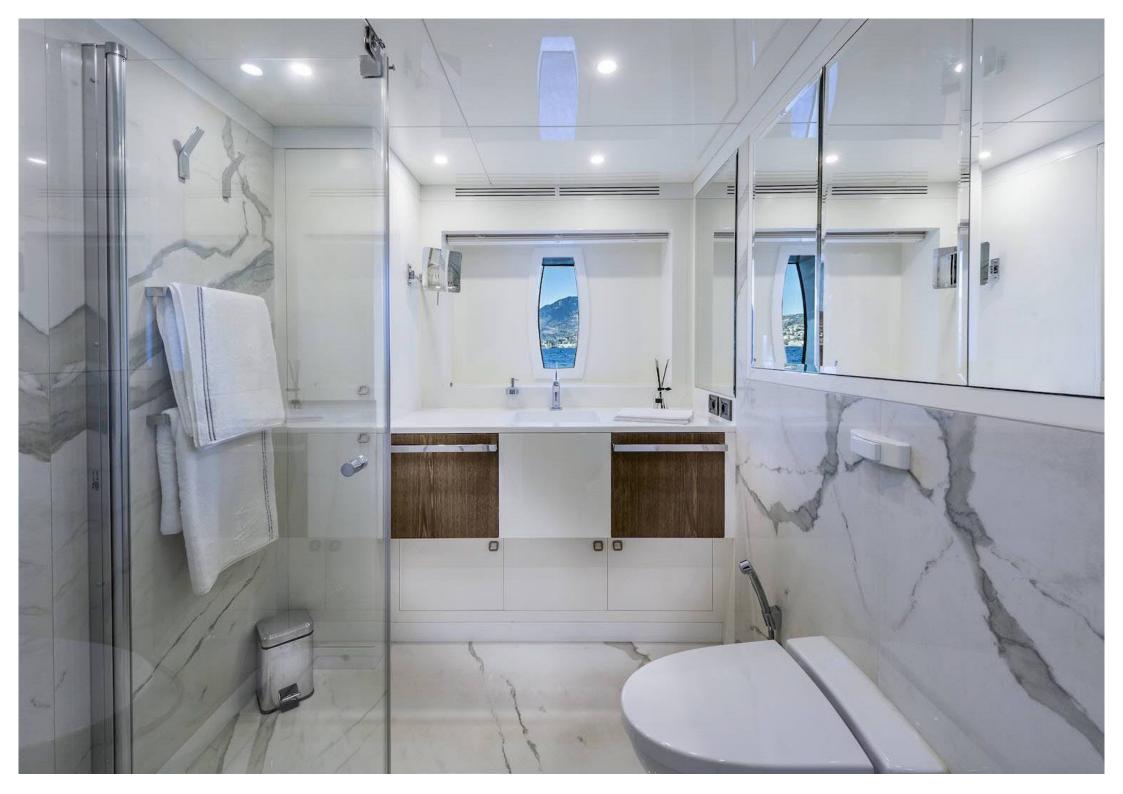

## Specifications

Length: 47.00m (154' 2") Beam: 8.90m (29' 2") Draft: 2.70m (8' 10") Year built: 2017 Builder: CMB Yachts Interior Designer: Arte-Bel Design Studio Number of Cabins: 5 Total Guests (Sleeping): 12 Total Guests (Cruising): 12 Max N° of Guests for Quayside Events: 120 Cabin Configuration: 3 Double, 2 Twin Master cabin on main deck: Yes Total Crew: 9 Number of Beds: 9 Bed Configuration: 2 Pullman, 1 King, 2 Queen, 6 Single Air conditioning: Yes Stabilisers at anchor: Yes Stabilisers underway: Yes Gym/exercise equipment: Yes WiFi: Yes Approved RYA water sports centre: Yes Deck Jacuzzi: Yes