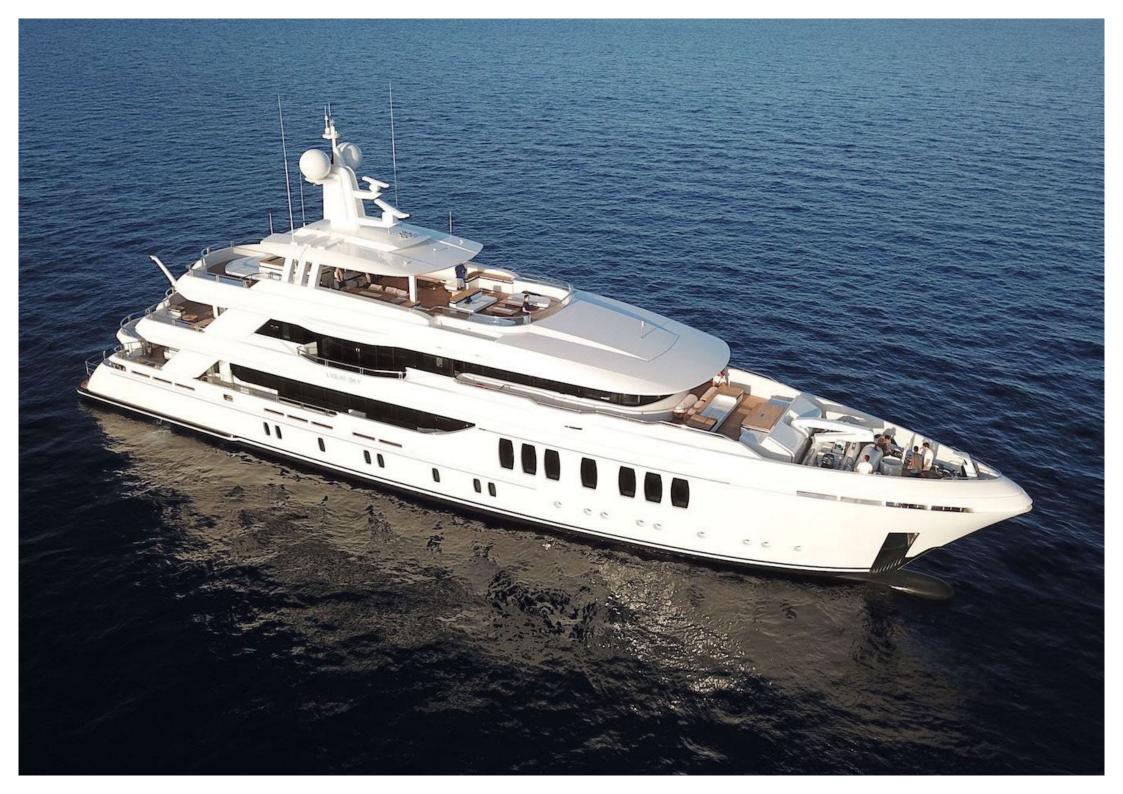

# Liquid Sky 47.00m

## Specifications

Length: 47.00m (154' 2") Beam: 8.90m (29' 2") Draft: 2.70m (8' 10") Year built: 2017 Builder: CMB Yachts Interior Designer: Arte-Bel Design Studio Number of Cabins: 5 Total Guests (Sleeping): 12 Total Guests (Cruising): 12 Max N° of Guests for Quayside Events: 120 Cabin Configuration: 3 Double, 2 Twin Master cabin on main deck: Yes Total Crew: 9 Number of Beds: 9 Bed Configuration: 2 Pullman, 1 King, 2 Queen, 6 Single Air conditioning: Yes Stabilisers at anchor: Yes Stabilisers underway: Yes Gym/exercise equipment: Yes WiFi: Yes Approved RYA water sports centre: Yes Deck Jacuzzi: Yes