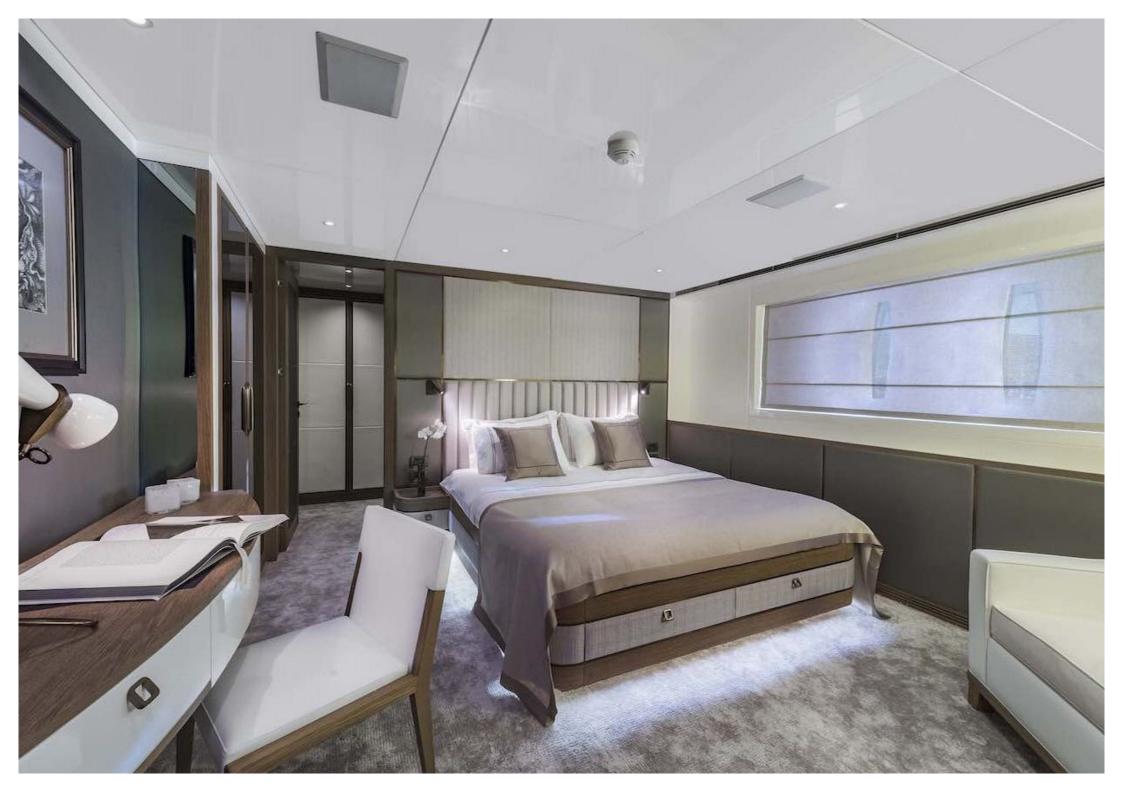

## Specifications

Length: 47.00m (154' 2") Beam: 8.90m (29' 2") Draft: 2.70m (8' 10") Year built: 2017 Builder: CMB Yachts Interior Designer: Arte-Bel Design Studio Number of Cabins: 5 Total Guests (Sleeping): 12 Total Guests (Cruising): 12 Max N° of Guests for Quayside Events: 120 Cabin Configuration: 3 Double, 2 Twin Master cabin on main deck: Yes Total Crew: 9 Number of Beds: 9 Bed Configuration: 2 Pullman, 1 King, 2 Queen, 6 Single Air conditioning: Yes Stabilisers at anchor: Yes Stabilisers underway: Yes Gym/exercise equipment: Yes WiFi: Yes Approved RYA water sports centre: Yes Deck Jacuzzi: Yes