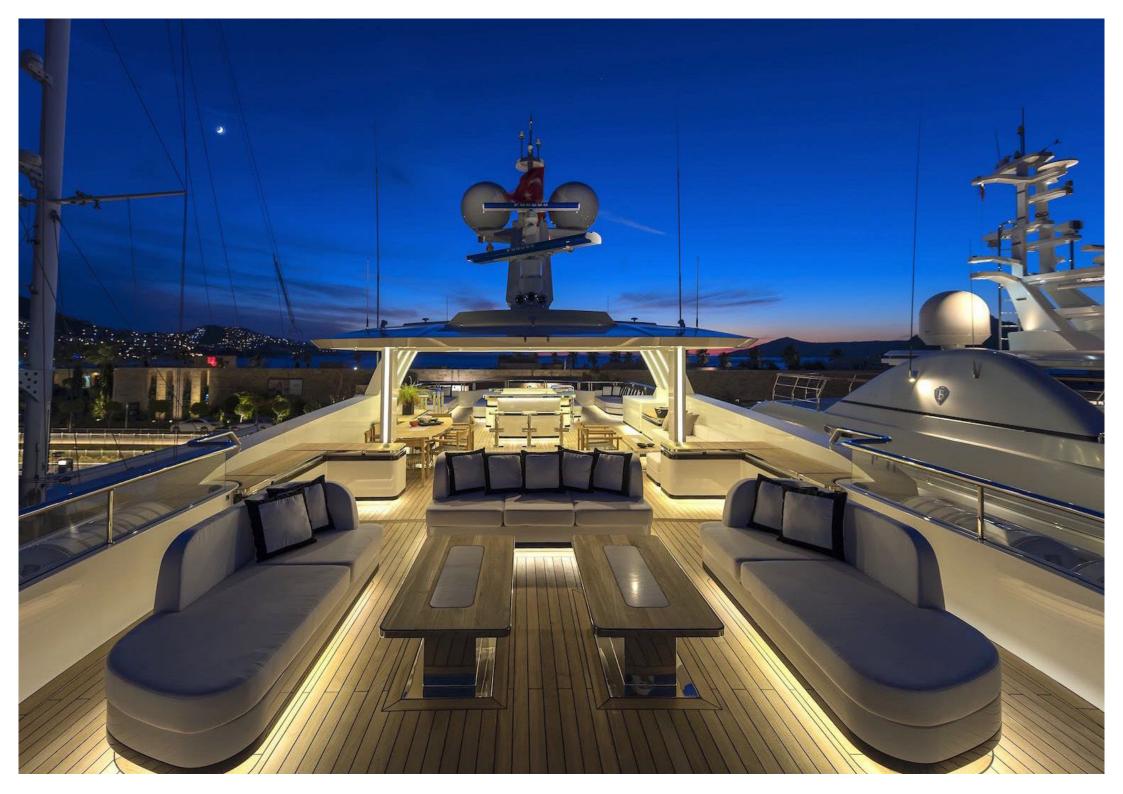

## Specifications

Length: 47.00m (154' 2") Beam: 8.90m (29' 2") Draft: 2.70m (8' 10") Year built: 2017 Builder: CMB Yachts Interior Designer: Arte-Bel Design Studio Number of Cabins: 5 Total Guests (Sleeping): 12 Total Guests (Cruising): 12 Max N° of Guests for Quayside Events: 120 Cabin Configuration: 3 Double, 2 Twin Master cabin on main deck: Yes Total Crew: 9 Number of Beds: 9 Bed Configuration: 2 Pullman, 1 King, 2 Queen, 6 Single Air conditioning: Yes Stabilisers at anchor: Yes Stabilisers underway: Yes Gym/exercise equipment: Yes WiFi: Yes Approved RYA water sports centre: Yes Deck Jacuzzi: Yes