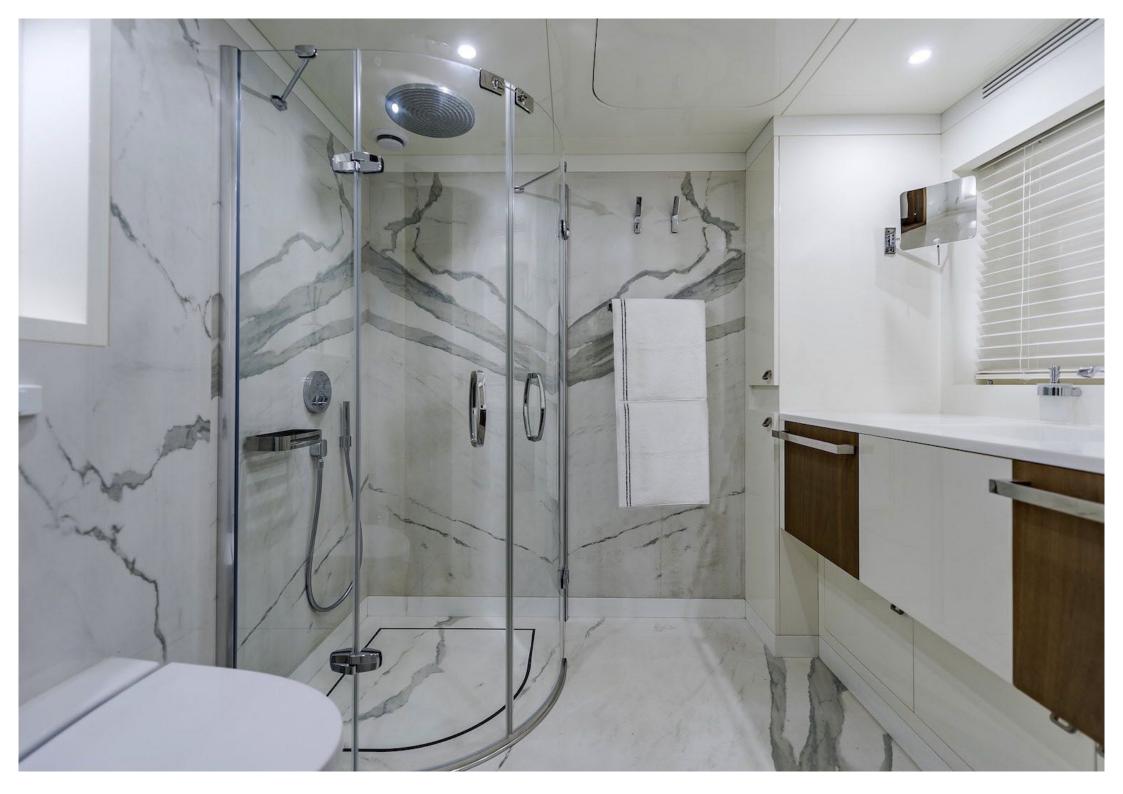

## Specifications

Length: 47.00m (154' 2") Beam: 8.90m (29' 2") Draft: 2.70m (8' 10") Year built: 2017 Builder: CMB Yachts Interior Designer: Arte-Bel Design Studio Number of Cabins: 5 Total Guests (Sleeping): 12 Total Guests (Cruising): 12 Max N° of Guests for Quayside Events: 120 Cabin Configuration: 3 Double, 2 Twin Master cabin on main deck: Yes Total Crew: 9 Number of Beds: 9 Bed Configuration: 2 Pullman, 1 King, 2 Queen, 6 Single Air conditioning: Yes Stabilisers at anchor: Yes Stabilisers underway: Yes Gym/exercise equipment: Yes WiFi: Yes Approved RYA water sports centre: Yes Deck Jacuzzi: Yes