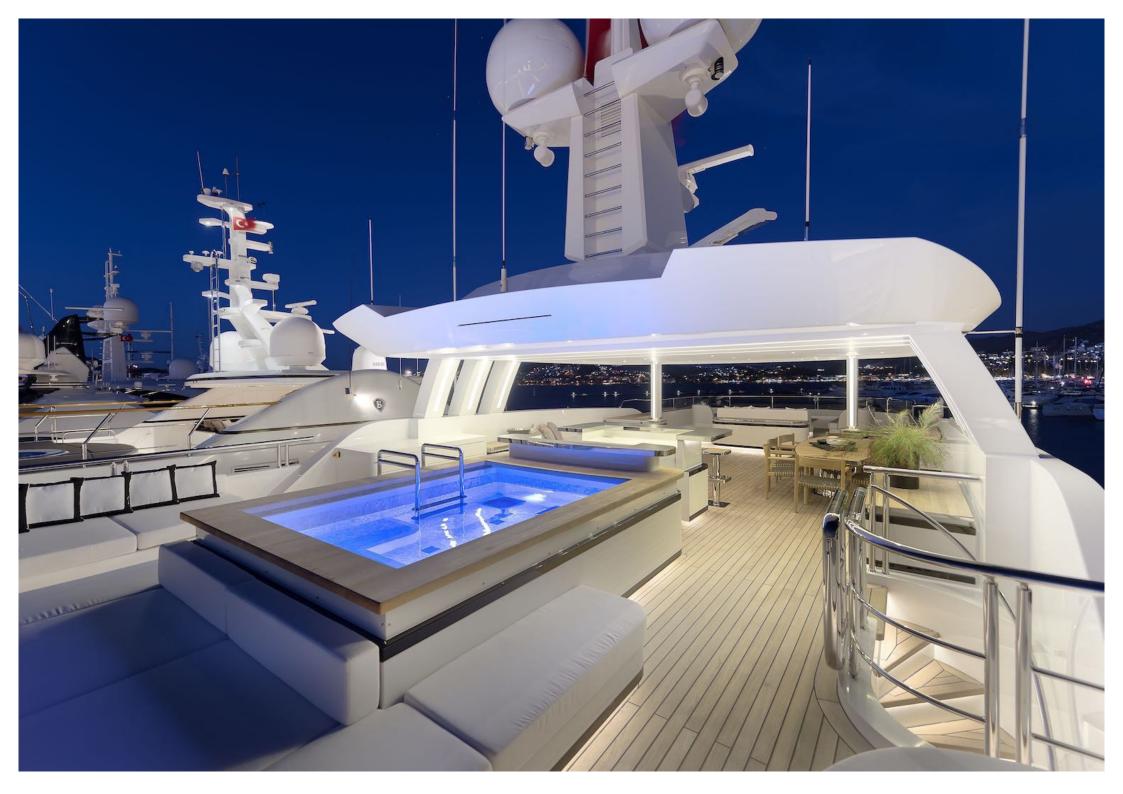

## Specifications

Length: 47.00m (154' 2") Beam: 8.90m (29' 2") Draft: 2.70m (8' 10") Year built: 2017 Builder: CMB Yachts Interior Designer: Arte-Bel Design Studio Number of Cabins: 5 Total Guests (Sleeping): 12 Total Guests (Cruising): 12 Max N° of Guests for Quayside Events: 120 Cabin Configuration: 3 Double, 2 Twin Master cabin on main deck: Yes Total Crew: 9 Number of Beds: 9 Bed Configuration: 2 Pullman, 1 King, 2 Queen, 6 Single Air conditioning: Yes Stabilisers at anchor: Yes Stabilisers underway: Yes Gym/exercise equipment: Yes WiFi: Yes Approved RYA water sports centre: Yes Deck Jacuzzi: Yes