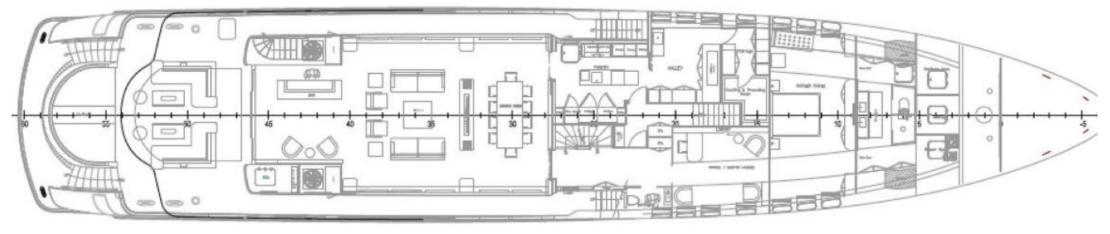

## Specifications

Length: 47.00m (154' 2") Beam: 8.90m (29' 2") Draft: 2.70m (8' 10") Year built: 2017 Builder: CMB Yachts Interior Designer: Arte-Bel Design Studio Number of Cabins: 5 Total Guests (Sleeping): 12 Total Guests (Cruising): 12 Max N° of Guests for Quayside Events: 120 Cabin Configuration: 3 Double, 2 Twin Master cabin on main deck: Yes Total Crew: 9 Number of Beds: 9 Bed Configuration: 2 Pullman, 1 King, 2 Queen, 6 Single Air conditioning: Yes Stabilisers at anchor: Yes Stabilisers underway: Yes Gym/exercise equipment: Yes WiFi: Yes Approved RYA water sports centre: Yes Deck Jacuzzi: Yes