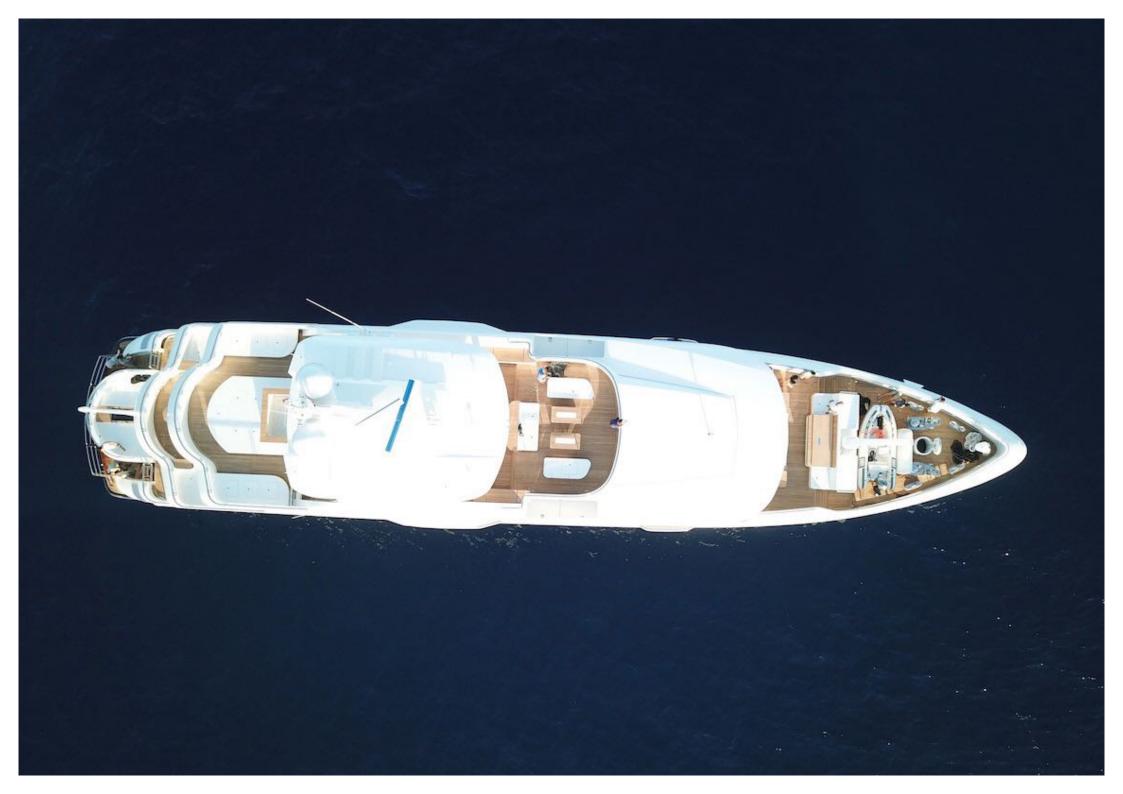

## Specifications

Length: 47.00m (154' 2") Beam: 8.90m (29' 2") Draft: 2.70m (8' 10") Year built: 2017 Builder: CMB Yachts Interior Designer: Arte-Bel Design Studio Number of Cabins: 5 Total Guests (Sleeping): 12 Total Guests (Cruising): 12 Max N° of Guests for Quayside Events: 120 Cabin Configuration: 3 Double, 2 Twin Master cabin on main deck: Yes Total Crew: 9 Number of Beds: 9 Bed Configuration: 2 Pullman, 1 King, 2 Queen, 6 Single Air conditioning: Yes Stabilisers at anchor: Yes Stabilisers underway: Yes Gym/exercise equipment: Yes WiFi: Yes Approved RYA water sports centre: Yes Deck Jacuzzi: Yes