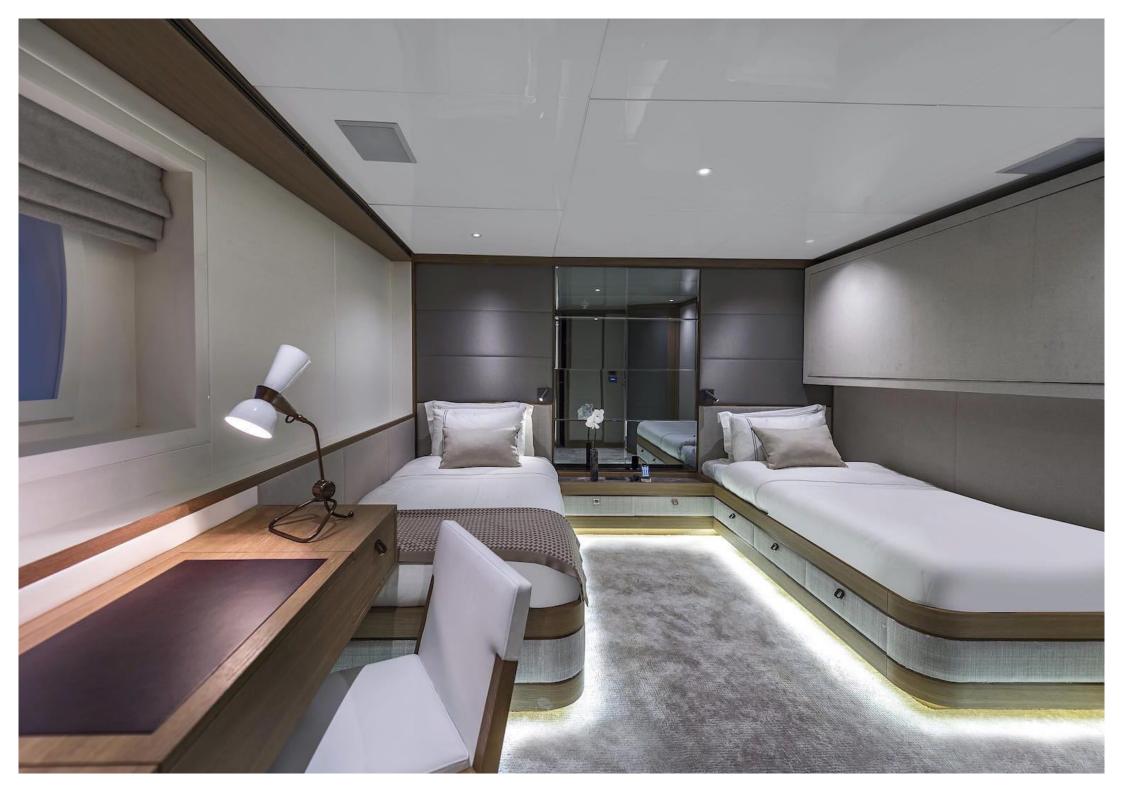

## Specifications

Length: 47.00m (154' 2") Beam: 8.90m (29' 2") Draft: 2.70m (8' 10") Year built: 2017 Builder: CMB Yachts Interior Designer: Arte-Bel Design Studio Number of Cabins: 5 Total Guests (Sleeping): 12 Total Guests (Cruising): 12 Max N° of Guests for Quayside Events: 120 Cabin Configuration: 3 Double, 2 Twin Master cabin on main deck: Yes Total Crew: 9 Number of Beds: 9 Bed Configuration: 2 Pullman, 1 King, 2 Queen, 6 Single Air conditioning: Yes Stabilisers at anchor: Yes Stabilisers underway: Yes Gym/exercise equipment: Yes WiFi: Yes Approved RYA water sports centre: Yes Deck Jacuzzi: Yes