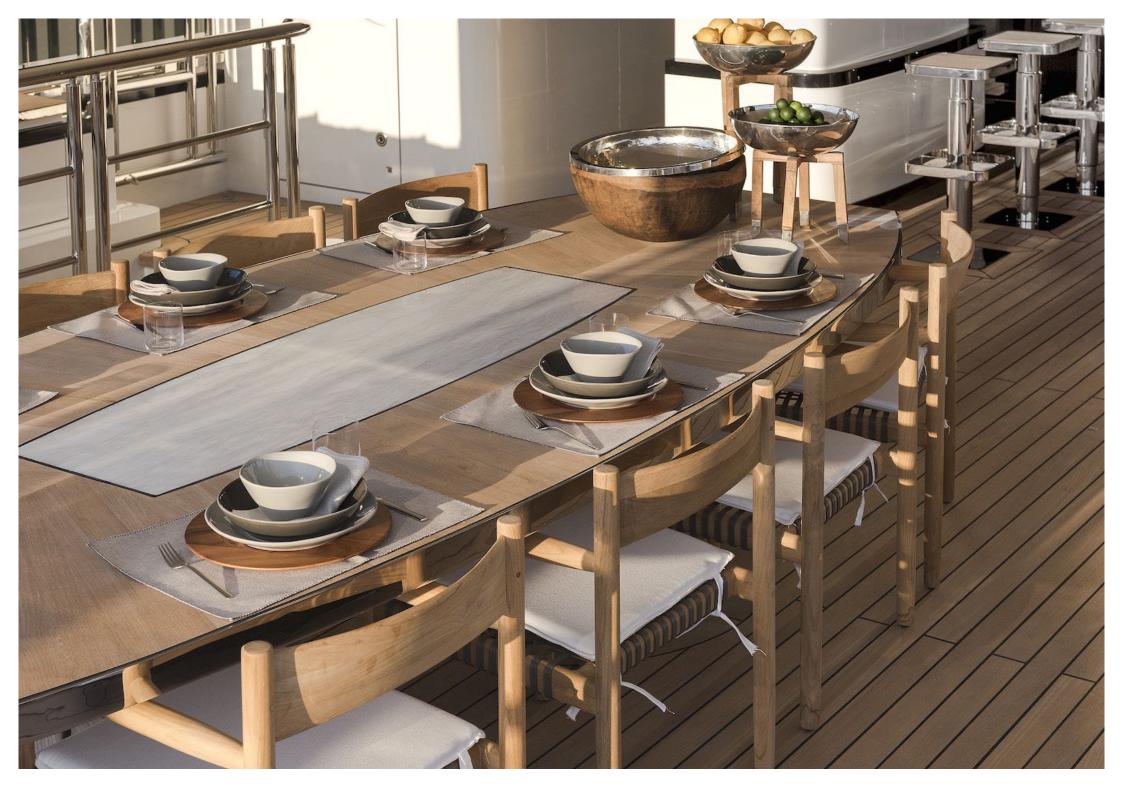

## Specifications

Length: 47.00m (154' 2") Beam: 8.90m (29' 2") Draft: 2.70m (8' 10") Year built: 2017 Builder: CMB Yachts Interior Designer: Arte-Bel Design Studio Number of Cabins: 5 Total Guests (Sleeping): 12 Total Guests (Cruising): 12 Max N° of Guests for Quayside Events: 120 Cabin Configuration: 3 Double, 2 Twin Master cabin on main deck: Yes Total Crew: 9 Number of Beds: 9 Bed Configuration: 2 Pullman, 1 King, 2 Queen, 6 Single Air conditioning: Yes Stabilisers at anchor: Yes Stabilisers underway: Yes Gym/exercise equipment: Yes WiFi: Yes Approved RYA water sports centre: Yes Deck Jacuzzi: Yes