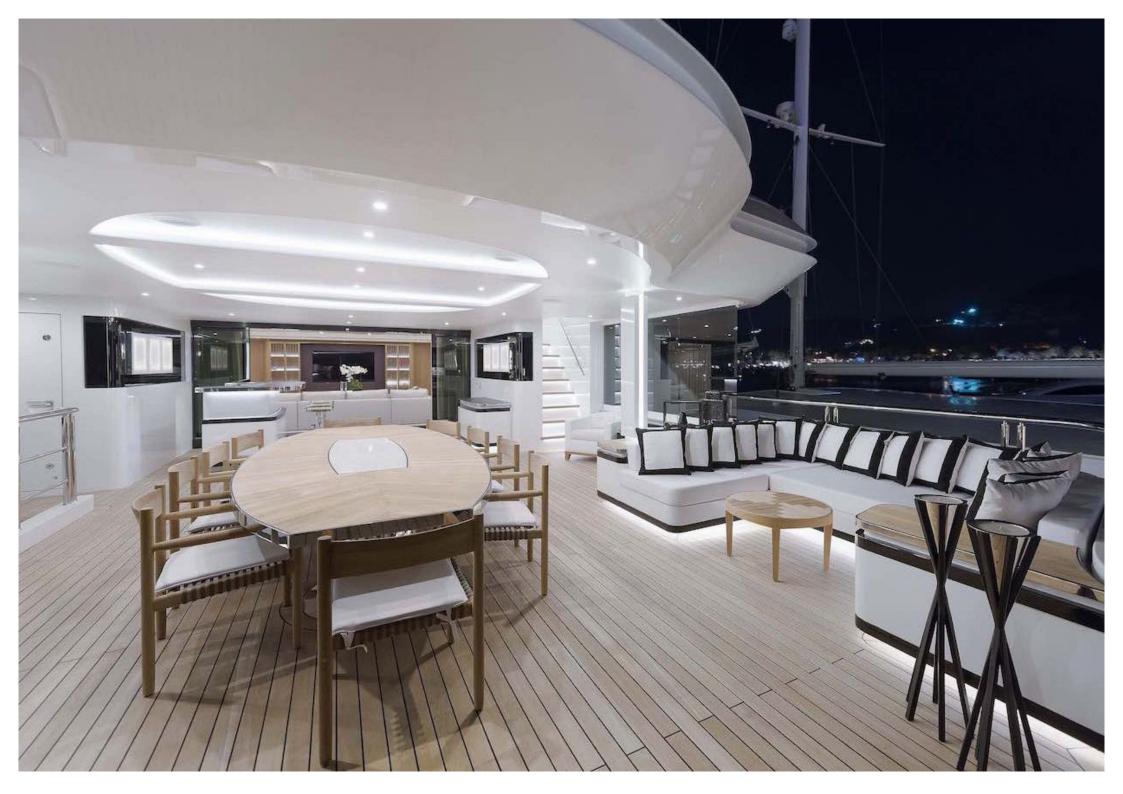

## Specifications

Length: 47.00m (154' 2") Beam: 8.90m (29' 2") Draft: 2.70m (8' 10") Year built: 2017 Builder: CMB Yachts Interior Designer: Arte-Bel Design Studio Number of Cabins: 5 Total Guests (Sleeping): 12 Total Guests (Cruising): 12 Max N° of Guests for Quayside Events: 120 Cabin Configuration: 3 Double, 2 Twin Master cabin on main deck: Yes Total Crew: 9 Number of Beds: 9 Bed Configuration: 2 Pullman, 1 King, 2 Queen, 6 Single Air conditioning: Yes Stabilisers at anchor: Yes Stabilisers underway: Yes Gym/exercise equipment: Yes WiFi: Yes Approved RYA water sports centre: Yes Deck Jacuzzi: Yes