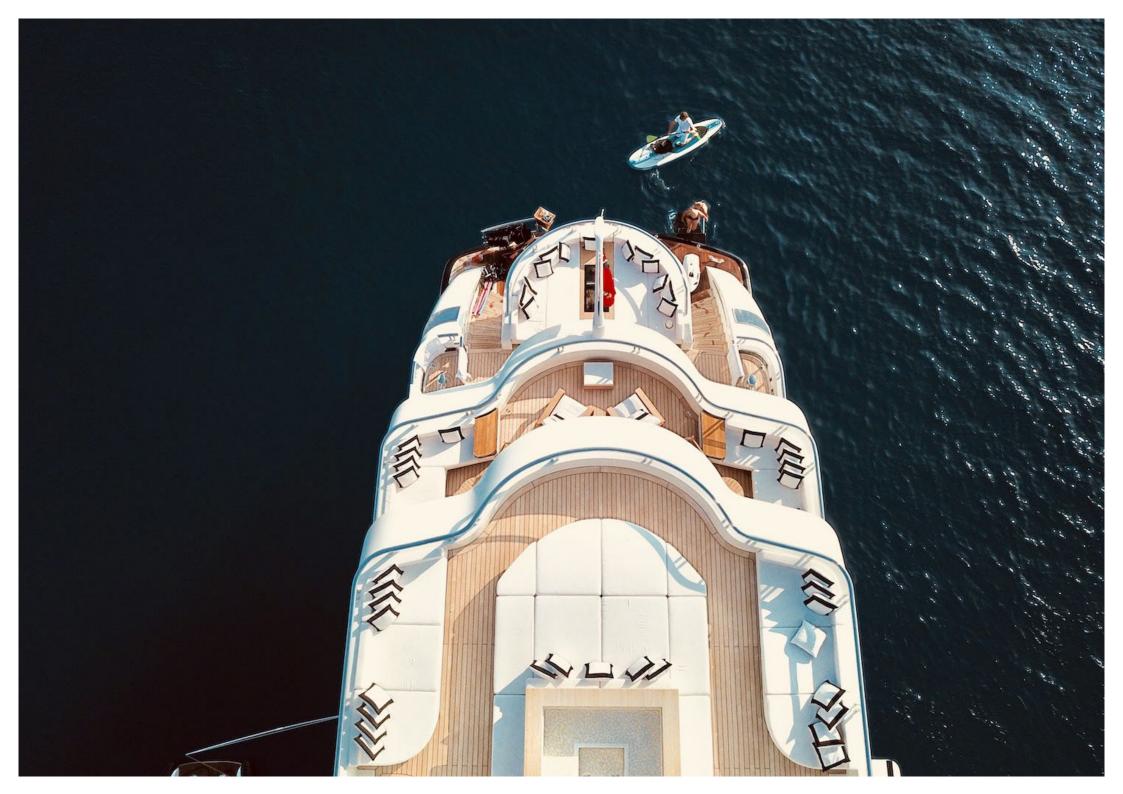

## Specifications

Length: 47.00m (154' 2") Beam: 8.90m (29' 2") Draft: 2.70m (8' 10") Year built: 2017 Builder: CMB Yachts Interior Designer: Arte-Bel Design Studio Number of Cabins: 5 Total Guests (Sleeping): 12 Total Guests (Cruising): 12 Max N° of Guests for Quayside Events: 120 Cabin Configuration: 3 Double, 2 Twin Master cabin on main deck: Yes Total Crew: 9 Number of Beds: 9 Bed Configuration: 2 Pullman, 1 King, 2 Queen, 6 Single Air conditioning: Yes Stabilisers at anchor: Yes Stabilisers underway: Yes Gym/exercise equipment: Yes WiFi: Yes Approved RYA water sports centre: Yes Deck Jacuzzi: Yes