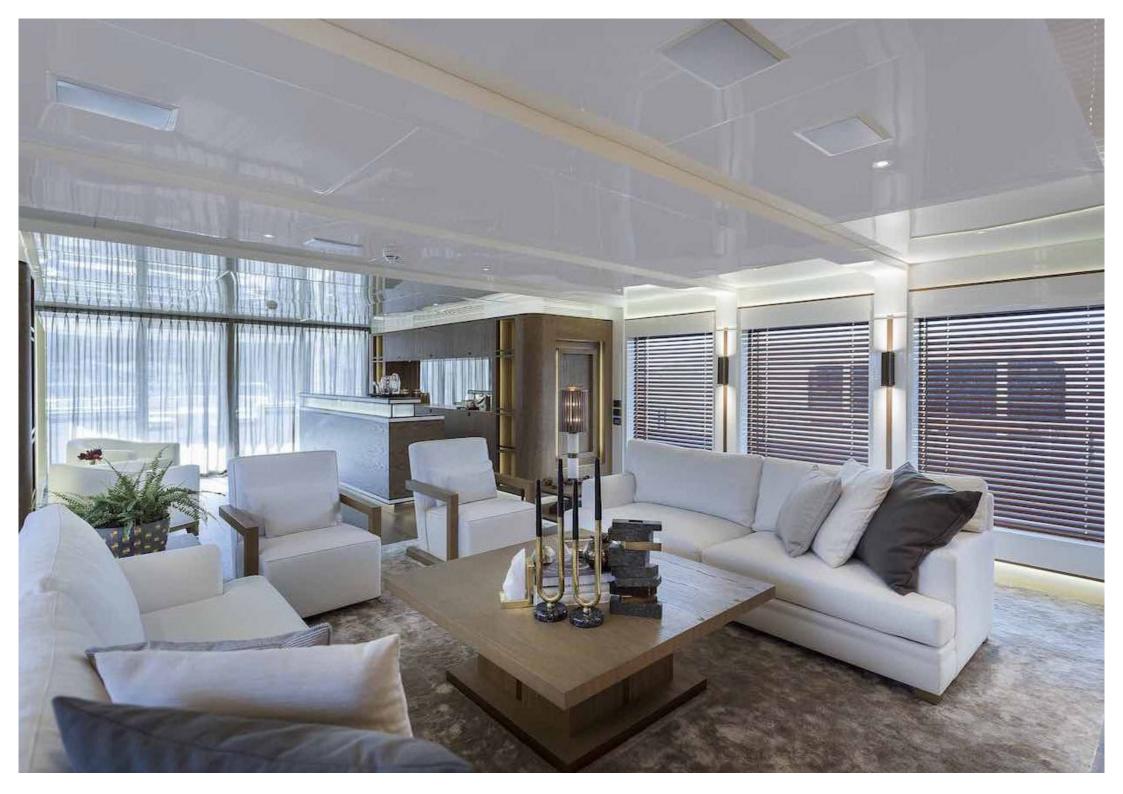

## Specifications

Length: 47.00m (154' 2") Beam: 8.90m (29' 2") Draft: 2.70m (8' 10") Year built: 2017 Builder: CMB Yachts Interior Designer: Arte-Bel Design Studio Number of Cabins: 5 Total Guests (Sleeping): 12 Total Guests (Cruising): 12 Max N° of Guests for Quayside Events: 120 Cabin Configuration: 3 Double, 2 Twin Master cabin on main deck: Yes Total Crew: 9 Number of Beds: 9 Bed Configuration: 2 Pullman, 1 King, 2 Queen, 6 Single Air conditioning: Yes Stabilisers at anchor: Yes Stabilisers underway: Yes Gym/exercise equipment: Yes WiFi: Yes Approved RYA water sports centre: Yes Deck Jacuzzi: Yes