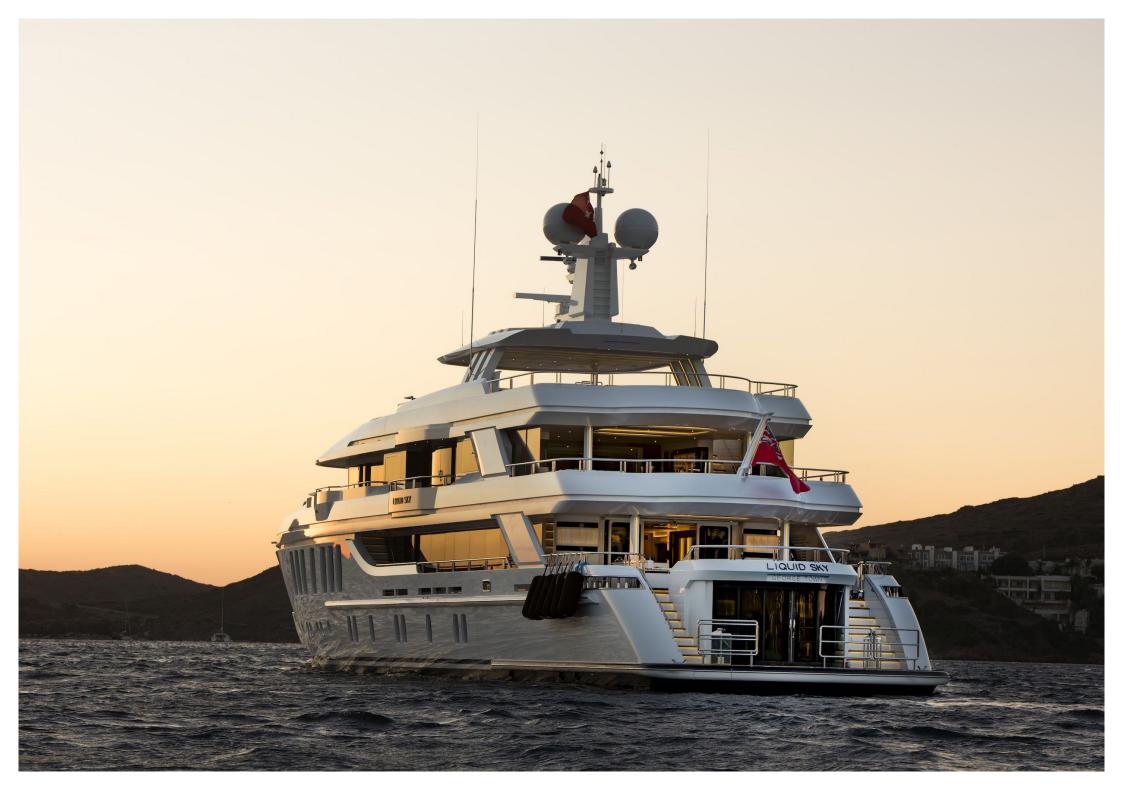

## Specifications

Length: 47.00m (154' 2") Beam: 8.90m (29' 2") Draft: 2.70m (8' 10") Year built: 2017 Builder: CMB Yachts Interior Designer: Arte-Bel Design Studio Number of Cabins: 5 Total Guests (Sleeping): 12 Total Guests (Cruising): 12 Max N° of Guests for Quayside Events: 120 Cabin Configuration: 3 Double, 2 Twin Master cabin on main deck: Yes Total Crew: 9 Number of Beds: 9 Bed Configuration: 2 Pullman, 1 King, 2 Queen, 6 Single Air conditioning: Yes Stabilisers at anchor: Yes Stabilisers underway: Yes Gym/exercise equipment: Yes WiFi: Yes Approved RYA water sports centre: Yes Deck Jacuzzi: Yes