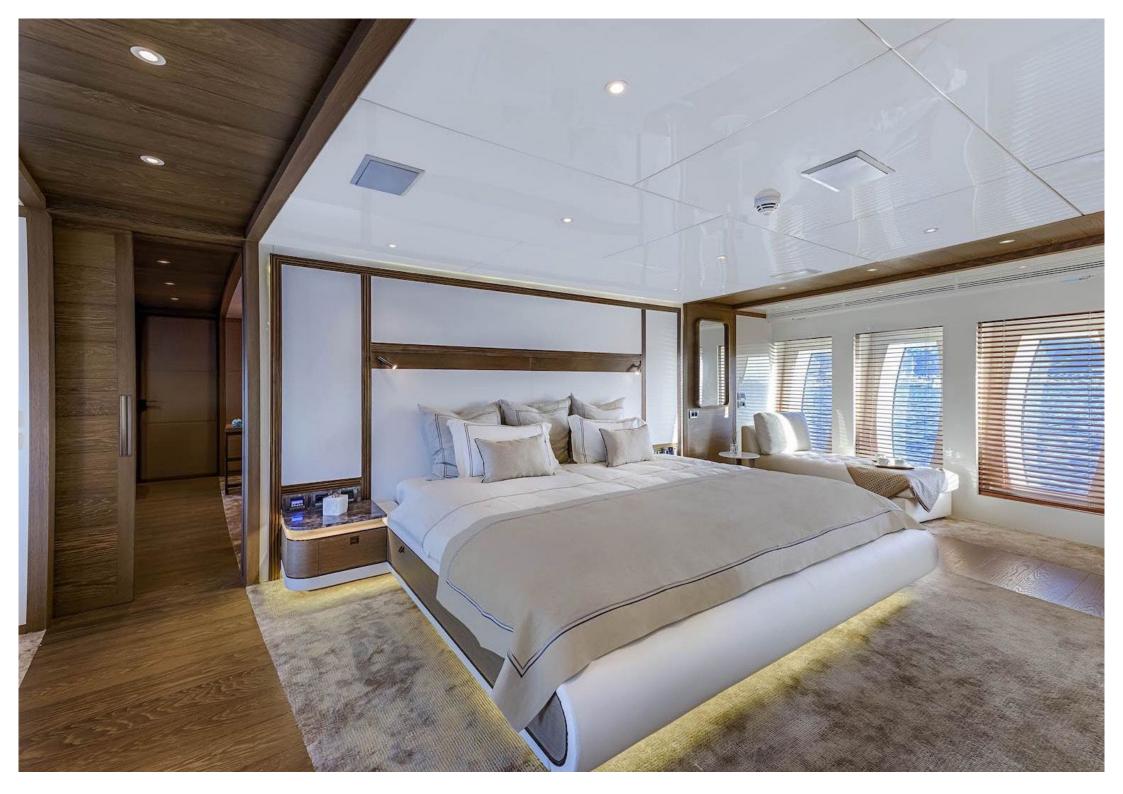

## Specifications

Length: 47.00m (154' 2") Beam: 8.90m (29' 2") Draft: 2.70m (8' 10") Year built: 2017 Builder: CMB Yachts Interior Designer: Arte-Bel Design Studio Number of Cabins: 5 Total Guests (Sleeping): 12 Total Guests (Cruising): 12 Max N° of Guests for Quayside Events: 120 Cabin Configuration: 3 Double, 2 Twin Master cabin on main deck: Yes Total Crew: 9 Number of Beds: 9 Bed Configuration: 2 Pullman, 1 King, 2 Queen, 6 Single Air conditioning: Yes Stabilisers at anchor: Yes Stabilisers underway: Yes Gym/exercise equipment: Yes WiFi: Yes Approved RYA water sports centre: Yes Deck Jacuzzi: Yes