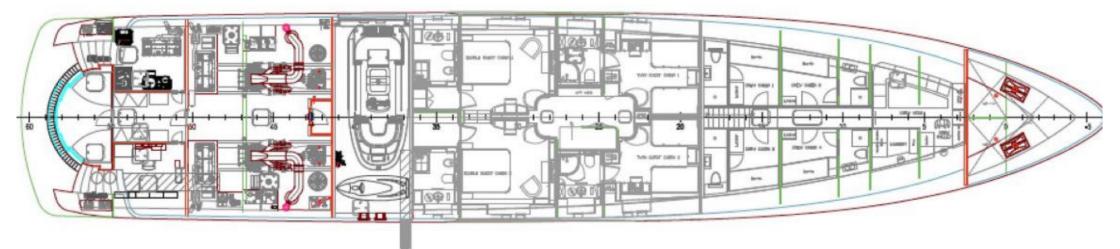

## Specifications

Length: 47.00m (154' 2") Beam: 8.90m (29' 2") Draft: 2.70m (8' 10") Year built: 2017 Builder: CMB Yachts Interior Designer: Arte-Bel Design Studio Number of Cabins: 5 Total Guests (Sleeping): 12 Total Guests (Cruising): 12 Max N° of Guests for Quayside Events: 120 Cabin Configuration: 3 Double, 2 Twin Master cabin on main deck: Yes Total Crew: 9 Number of Beds: 9 Bed Configuration: 2 Pullman, 1 King, 2 Queen, 6 Single Air conditioning: Yes Stabilisers at anchor: Yes Stabilisers underway: Yes Gym/exercise equipment: Yes WiFi: Yes Approved RYA water sports centre: Yes Deck Jacuzzi: Yes