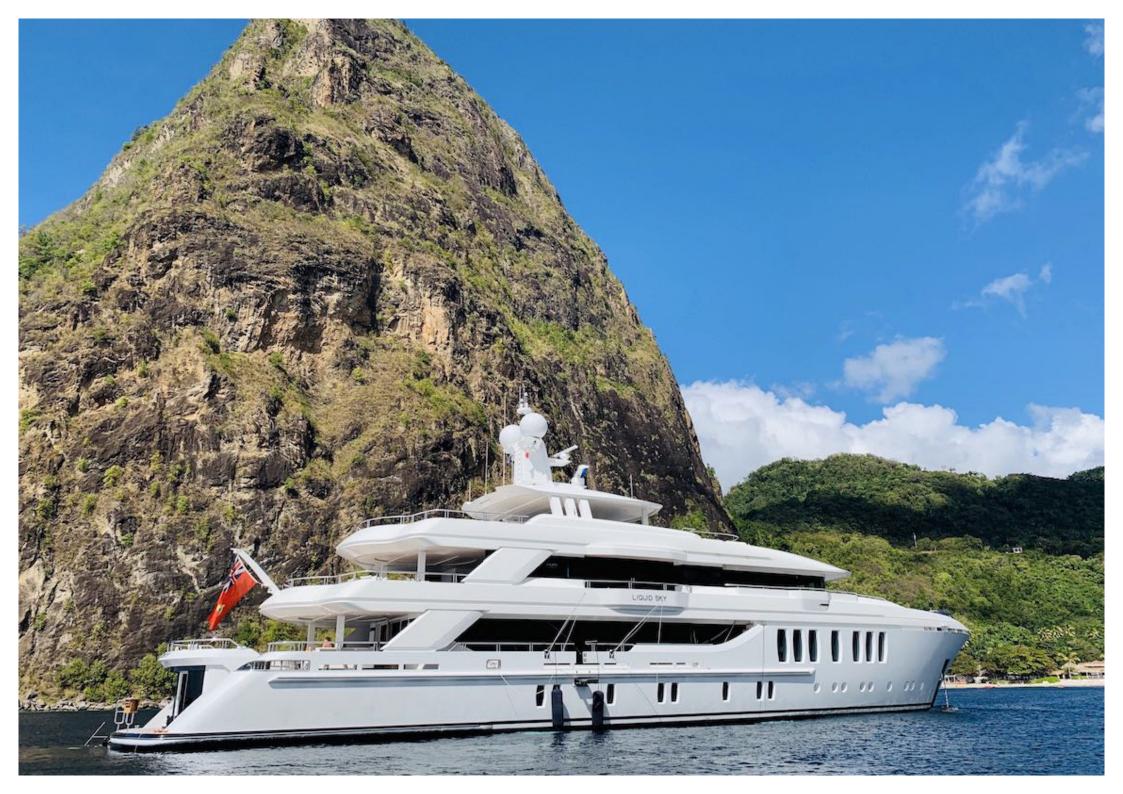

# Liquid Sky 47.00m

## Specifications

Length: 47.00m (154' 2") Beam: 8.90m (29' 2") Draft: 2.70m (8' 10") Year built: 2017 Builder: CMB Yachts Interior Designer: Arte-Bel Design Studio Number of Cabins: 5 Total Guests (Sleeping): 12 Total Guests (Cruising): 12 Max N° of Guests for Quayside Events: 120 Cabin Configuration: 3 Double, 2 Twin Master cabin on main deck: Yes Total Crew: 9 Number of Beds: 9 Bed Configuration: 2 Pullman, 1 King, 2 Queen, 6 Single Air conditioning: Yes Stabilisers at anchor: Yes Stabilisers underway: Yes Gym/exercise equipment: Yes WiFi: Yes Approved RYA water sports centre: Yes Deck Jacuzzi: Yes