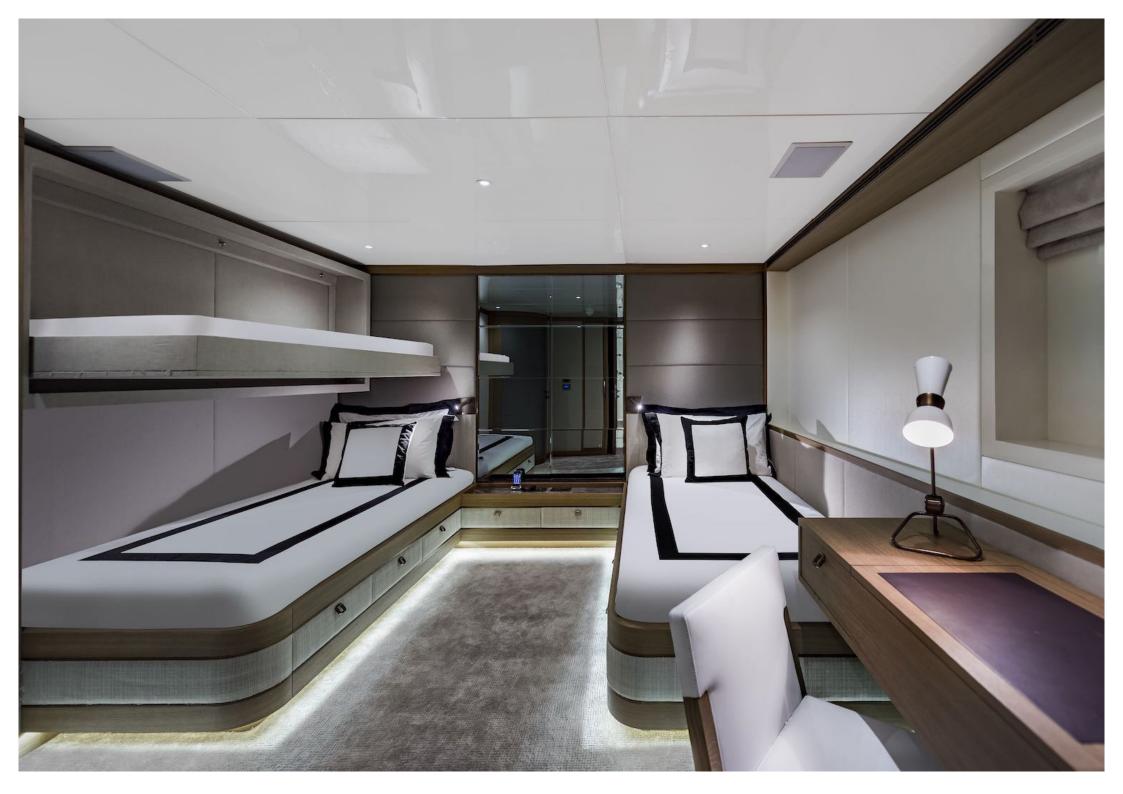

## Specifications

Length: 47.00m (154' 2") Beam: 8.90m (29' 2") Draft: 2.70m (8' 10") Year built: 2017 Builder: CMB Yachts Interior Designer: Arte-Bel Design Studio Number of Cabins: 5 Total Guests (Sleeping): 12 Total Guests (Cruising): 12 Max N° of Guests for Quayside Events: 120 Cabin Configuration: 3 Double, 2 Twin Master cabin on main deck: Yes Total Crew: 9 Number of Beds: 9 Bed Configuration: 2 Pullman, 1 King, 2 Queen, 6 Single Air conditioning: Yes Stabilisers at anchor: Yes Stabilisers underway: Yes Gym/exercise equipment: Yes WiFi: Yes Approved RYA water sports centre: Yes Deck Jacuzzi: Yes