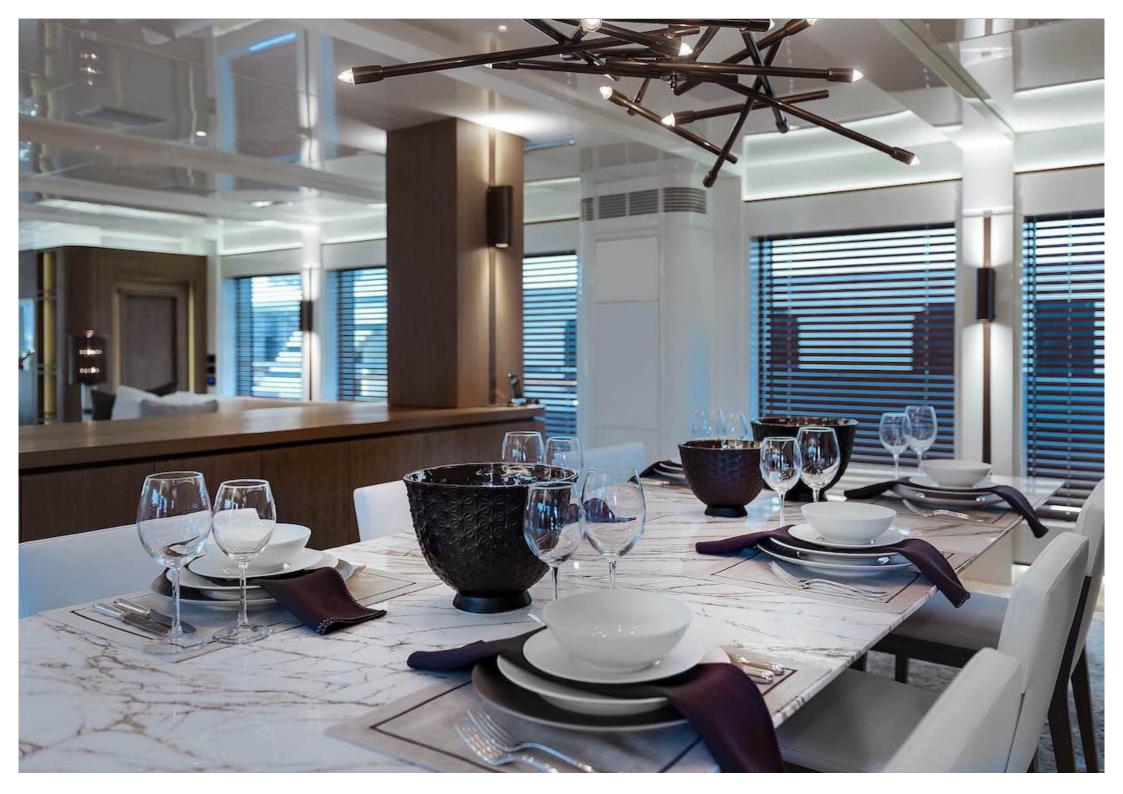

## Specifications

Length: 47.00m (154' 2") Beam: 8.90m (29' 2") Draft: 2.70m (8' 10") Year built: 2017 Builder: CMB Yachts Interior Designer: Arte-Bel Design Studio Number of Cabins: 5 Total Guests (Sleeping): 12 Total Guests (Cruising): 12 Max N° of Guests for Quayside Events: 120 Cabin Configuration: 3 Double, 2 Twin Master cabin on main deck: Yes Total Crew: 9 Number of Beds: 9 Bed Configuration: 2 Pullman, 1 King, 2 Queen, 6 Single Air conditioning: Yes Stabilisers at anchor: Yes Stabilisers underway: Yes Gym/exercise equipment: Yes WiFi: Yes Approved RYA water sports centre: Yes Deck Jacuzzi: Yes