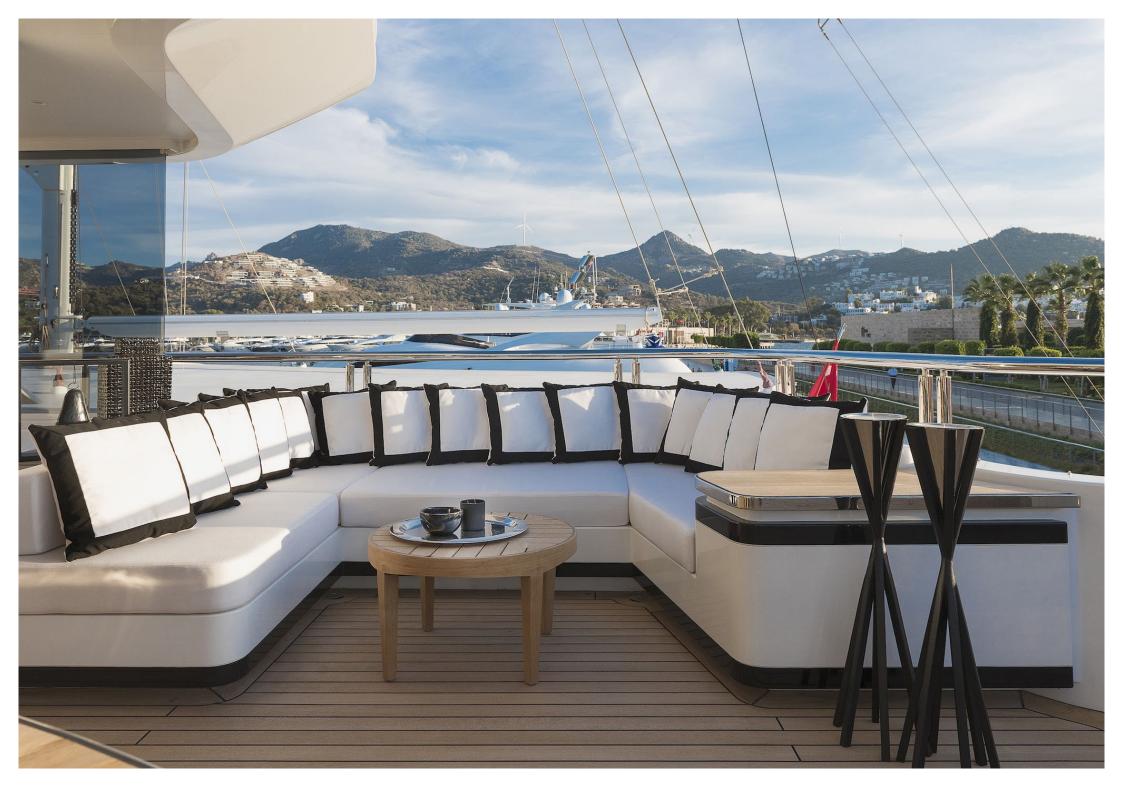

## Specifications

Length: 47.00m (154' 2") Beam: 8.90m (29' 2") Draft: 2.70m (8' 10") Year built: 2017 Builder: CMB Yachts Interior Designer: Arte-Bel Design Studio Number of Cabins: 5 Total Guests (Sleeping): 12 Total Guests (Cruising): 12 Max N° of Guests for Quayside Events: 120 Cabin Configuration: 3 Double, 2 Twin Master cabin on main deck: Yes Total Crew: 9 Number of Beds: 9 Bed Configuration: 2 Pullman, 1 King, 2 Queen, 6 Single Air conditioning: Yes Stabilisers at anchor: Yes Stabilisers underway: Yes Gym/exercise equipment: Yes WiFi: Yes Approved RYA water sports centre: Yes Deck Jacuzzi: Yes