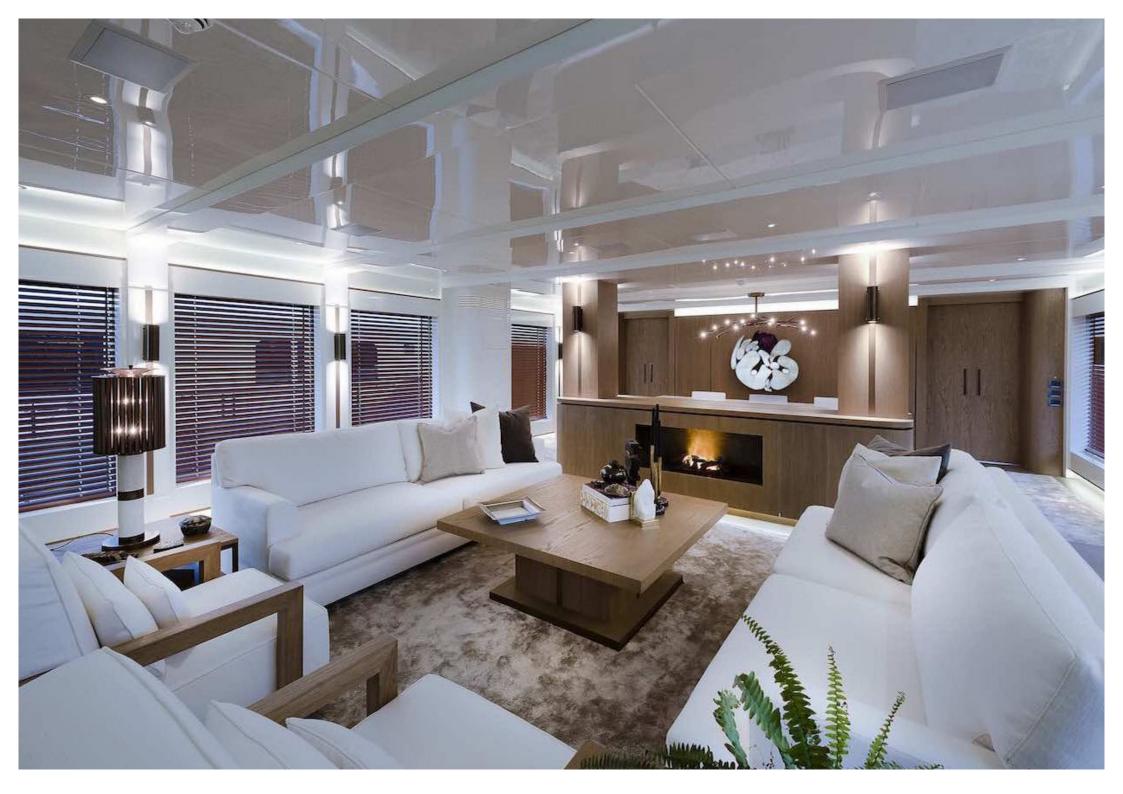

## Specifications

Length: 47.00m (154' 2") Beam: 8.90m (29' 2") Draft: 2.70m (8' 10") Year built: 2017 Builder: CMB Yachts Interior Designer: Arte-Bel Design Studio Number of Cabins: 5 Total Guests (Sleeping): 12 Total Guests (Cruising): 12 Max N° of Guests for Quayside Events: 120 Cabin Configuration: 3 Double, 2 Twin Master cabin on main deck: Yes Total Crew: 9 Number of Beds: 9 Bed Configuration: 2 Pullman, 1 King, 2 Queen, 6 Single Air conditioning: Yes Stabilisers at anchor: Yes Stabilisers underway: Yes Gym/exercise equipment: Yes WiFi: Yes Approved RYA water sports centre: Yes Deck Jacuzzi: Yes