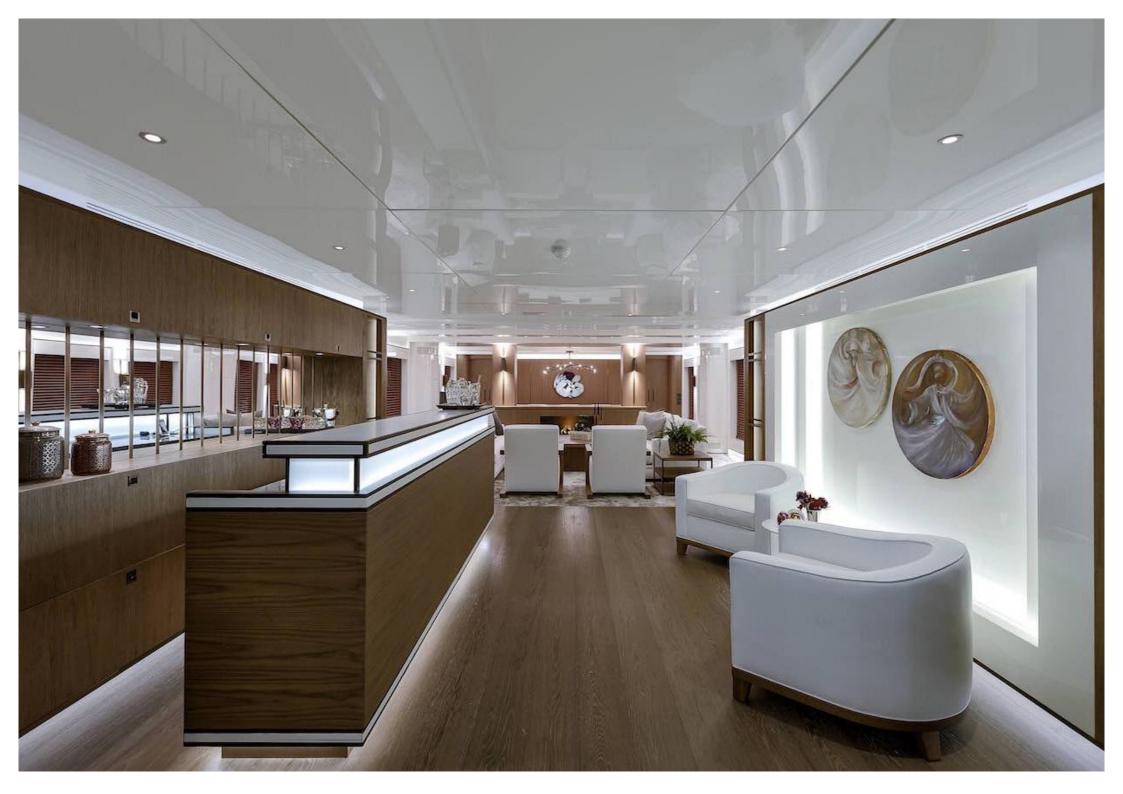

## Specifications

Length: 47.00m (154' 2") Beam: 8.90m (29' 2") Draft: 2.70m (8' 10") Year built: 2017 Builder: CMB Yachts Interior Designer: Arte-Bel Design Studio Number of Cabins: 5 Total Guests (Sleeping): 12 Total Guests (Cruising): 12 Max N° of Guests for Quayside Events: 120 Cabin Configuration: 3 Double, 2 Twin Master cabin on main deck: Yes Total Crew: 9 Number of Beds: 9 Bed Configuration: 2 Pullman, 1 King, 2 Queen, 6 Single Air conditioning: Yes Stabilisers at anchor: Yes Stabilisers underway: Yes Gym/exercise equipment: Yes WiFi: Yes Approved RYA water sports centre: Yes Deck Jacuzzi: Yes