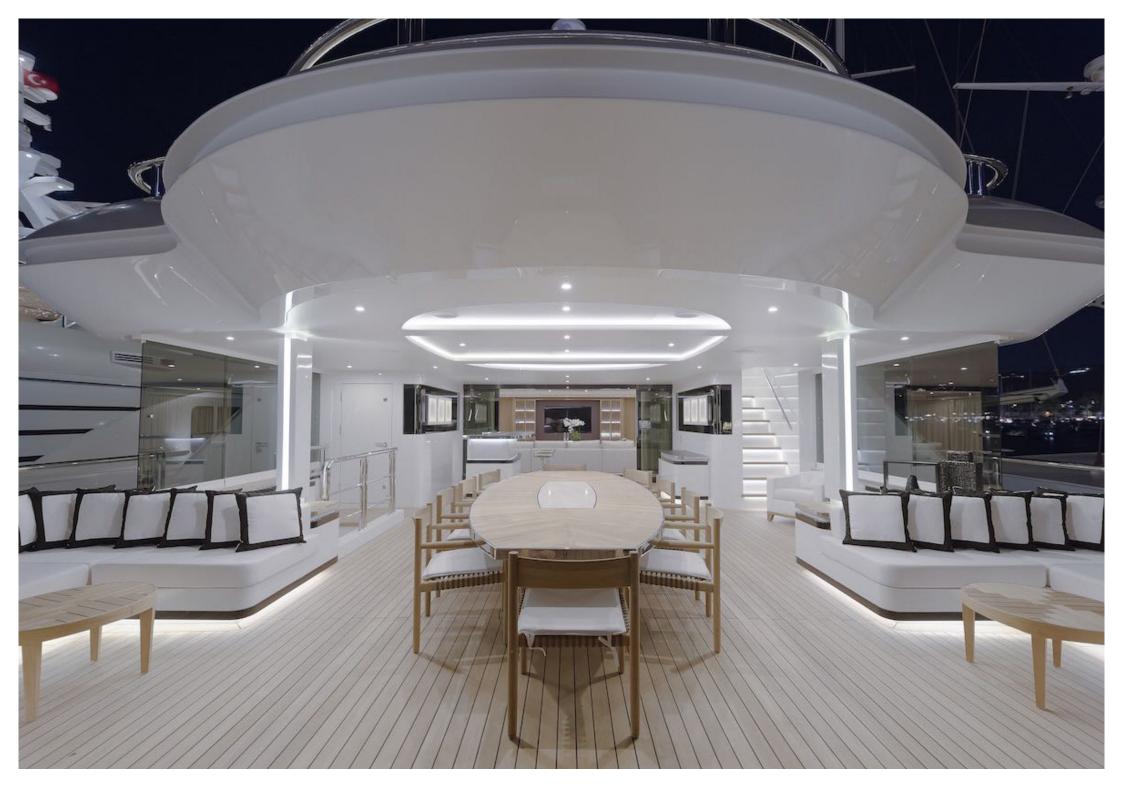

## Specifications

Length: 47.00m (154' 2") Beam: 8.90m (29' 2") Draft: 2.70m (8' 10") Year built: 2017 Builder: CMB Yachts Interior Designer: Arte-Bel Design Studio Number of Cabins: 5 Total Guests (Sleeping): 12 Total Guests (Cruising): 12 Max N° of Guests for Quayside Events: 120 Cabin Configuration: 3 Double, 2 Twin Master cabin on main deck: Yes Total Crew: 9 Number of Beds: 9 Bed Configuration: 2 Pullman, 1 King, 2 Queen, 6 Single Air conditioning: Yes Stabilisers at anchor: Yes Stabilisers underway: Yes Gym/exercise equipment: Yes WiFi: Yes Approved RYA water sports centre: Yes Deck Jacuzzi: Yes