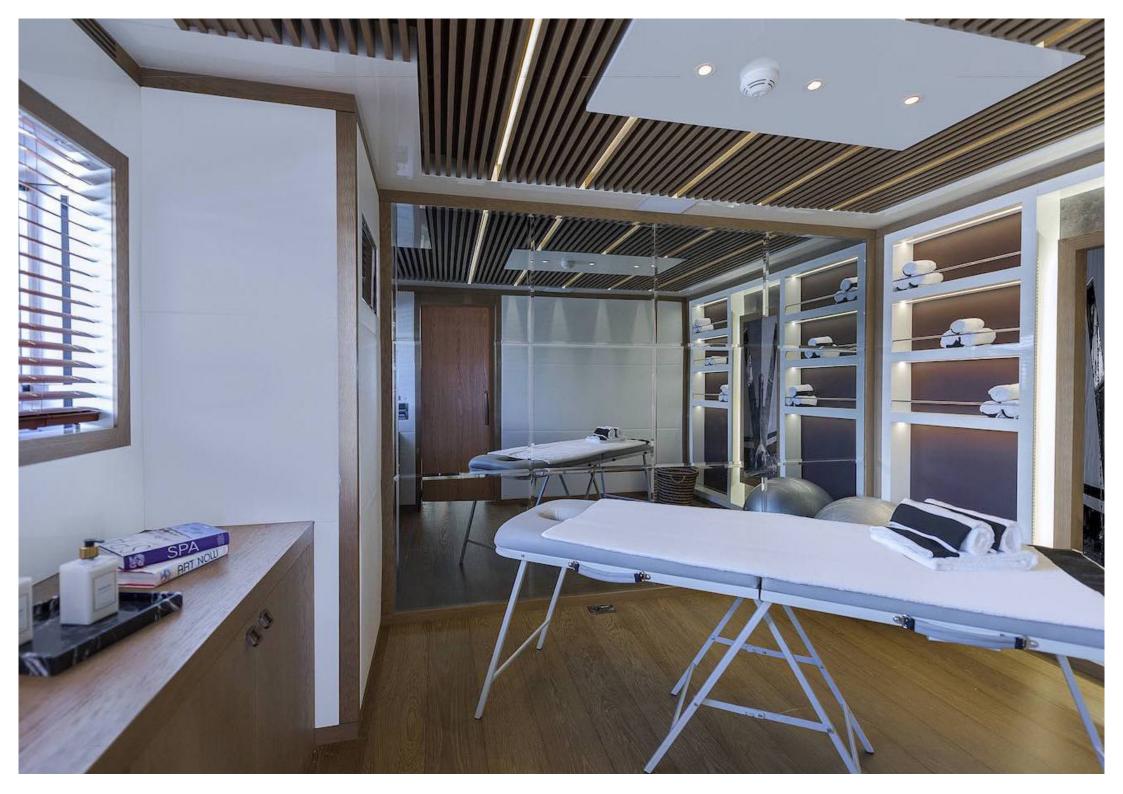

Gym equipment: Spinning bike Full set of free weights Techno-gym full body work out machine Yoga mats Massage Table