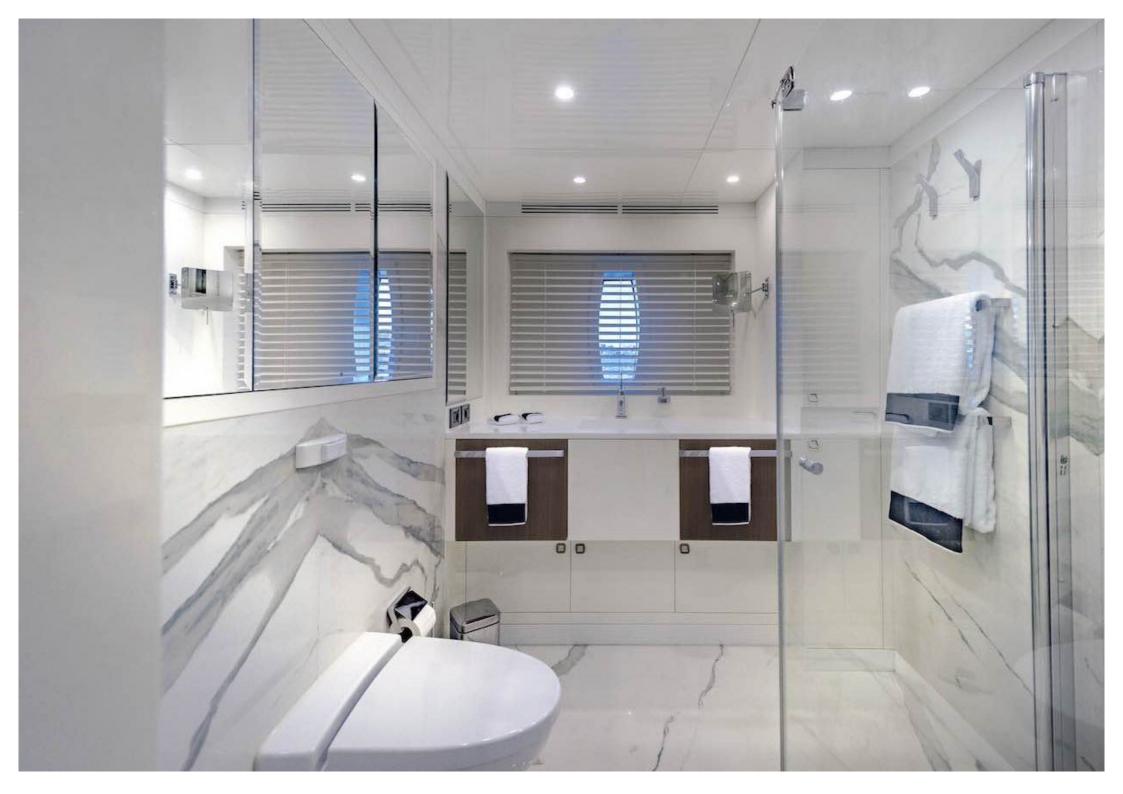

## Specifications

Length: 47.00m (154' 2") Beam: 8.90m (29' 2") Draft: 2.70m (8' 10") Year built: 2017 Builder: CMB Yachts Interior Designer: Arte-Bel Design Studio Number of Cabins: 5 Total Guests (Sleeping): 12 Total Guests (Cruising): 12 Max N° of Guests for Quayside Events: 120 Cabin Configuration: 3 Double, 2 Twin Master cabin on main deck: Yes Total Crew: 9 Number of Beds: 9 Bed Configuration: 2 Pullman, 1 King, 2 Queen, 6 Single Air conditioning: Yes Stabilisers at anchor: Yes Stabilisers underway: Yes Gym/exercise equipment: Yes WiFi: Yes Approved RYA water sports centre: Yes Deck Jacuzzi: Yes