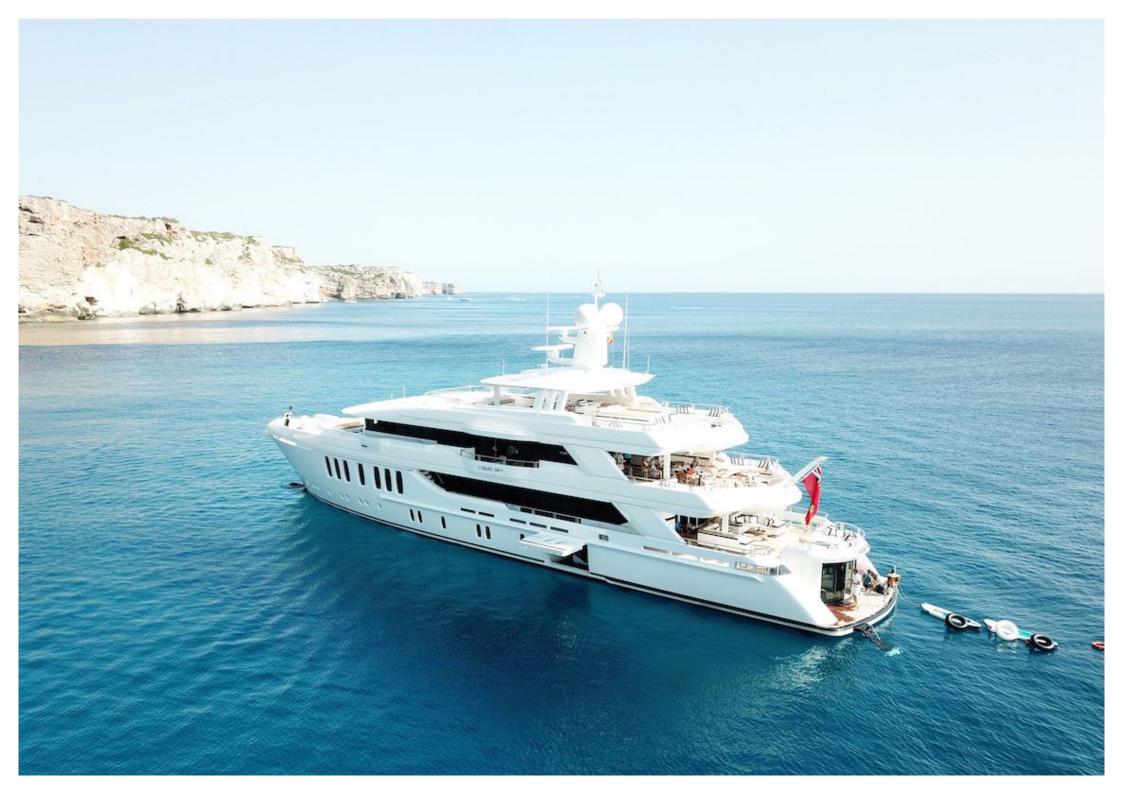

# Liquid Sky 47.00m

## Specifications

Length: 47.00m (154' 2") Beam: 8.90m (29' 2") Draft: 2.70m (8' 10") Year built: 2017 Builder: CMB Yachts Interior Designer: Arte-Bel Design Studio Number of Cabins: 5 Total Guests (Sleeping): 12 Total Guests (Cruising): 12 Max N° of Guests for Quayside Events: 120 Cabin Configuration: 3 Double, 2 Twin Master cabin on main deck: Yes Total Crew: 9 Number of Beds: 9 Bed Configuration: 2 Pullman, 1 King, 2 Queen, 6 Single Air conditioning: Yes Stabilisers at anchor: Yes Stabilisers underway: Yes Gym/exercise equipment: Yes WiFi: Yes Approved RYA water sports centre: Yes Deck Jacuzzi: Yes