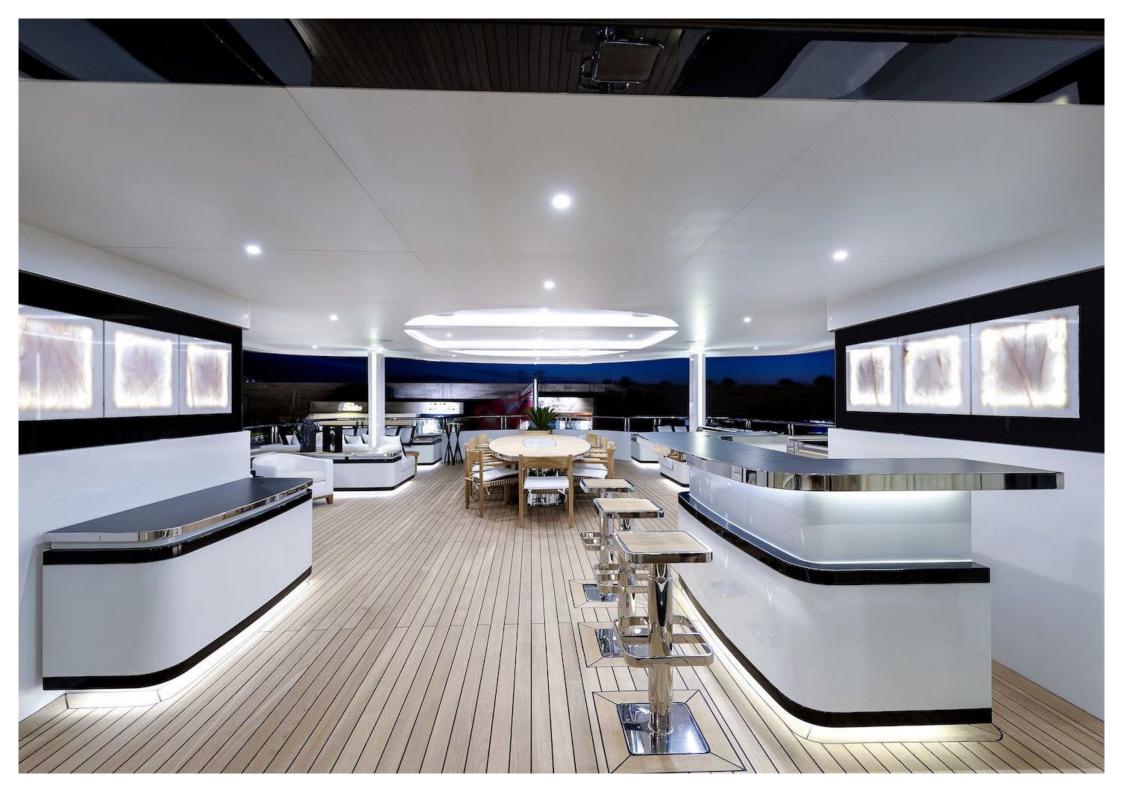

## Specifications

Length: 47.00m (154' 2") Beam: 8.90m (29' 2") Draft: 2.70m (8' 10") Year built: 2017 Builder: CMB Yachts Interior Designer: Arte-Bel Design Studio Number of Cabins: 5 Total Guests (Sleeping): 12 Total Guests (Cruising): 12 Max N° of Guests for Quayside Events: 120 Cabin Configuration: 3 Double, 2 Twin Master cabin on main deck: Yes Total Crew: 9 Number of Beds: 9 Bed Configuration: 2 Pullman, 1 King, 2 Queen, 6 Single Air conditioning: Yes Stabilisers at anchor: Yes Stabilisers underway: Yes Gym/exercise equipment: Yes WiFi: Yes Approved RYA water sports centre: Yes Deck Jacuzzi: Yes