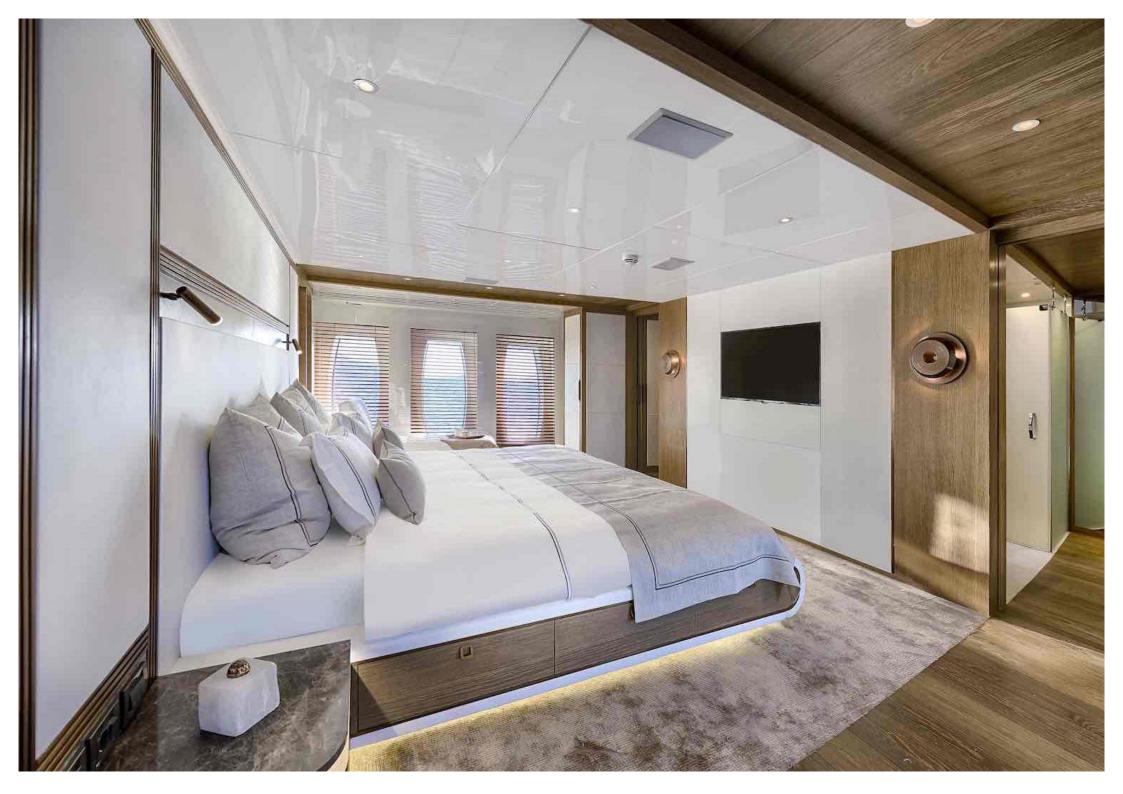

## Specifications

Length: 47.00m (154' 2") Beam: 8.90m (29' 2") Draft: 2.70m (8' 10") Year built: 2017 Builder: CMB Yachts Interior Designer: Arte-Bel Design Studio Number of Cabins: 5 Total Guests (Sleeping): 12 Total Guests (Cruising): 12 Max N° of Guests for Quayside Events: 120 Cabin Configuration: 3 Double, 2 Twin Master cabin on main deck: Yes Total Crew: 9 Number of Beds: 9 Bed Configuration: 2 Pullman, 1 King, 2 Queen, 6 Single Air conditioning: Yes Stabilisers at anchor: Yes Stabilisers underway: Yes Gym/exercise equipment: Yes WiFi: Yes Approved RYA water sports centre: Yes Deck Jacuzzi: Yes