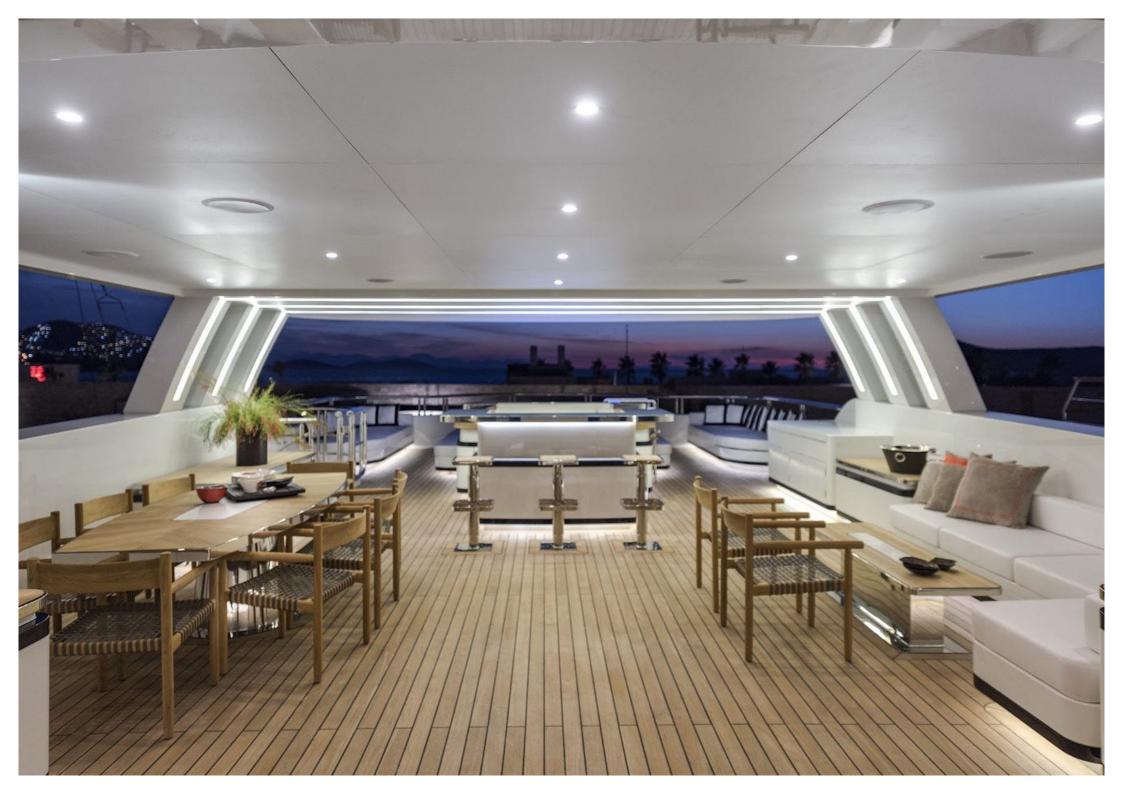

## Specifications

Length: 47.00m (154' 2") Beam: 8.90m (29' 2") Draft: 2.70m (8' 10") Year built: 2017 Builder: CMB Yachts Interior Designer: Arte-Bel Design Studio Number of Cabins: 5 Total Guests (Sleeping): 12 Total Guests (Cruising): 12 Max N° of Guests for Quayside Events: 120 Cabin Configuration: 3 Double, 2 Twin Master cabin on main deck: Yes Total Crew: 9 Number of Beds: 9 Bed Configuration: 2 Pullman, 1 King, 2 Queen, 6 Single Air conditioning: Yes Stabilisers at anchor: Yes Stabilisers underway: Yes Gym/exercise equipment: Yes WiFi: Yes Approved RYA water sports centre: Yes Deck Jacuzzi: Yes