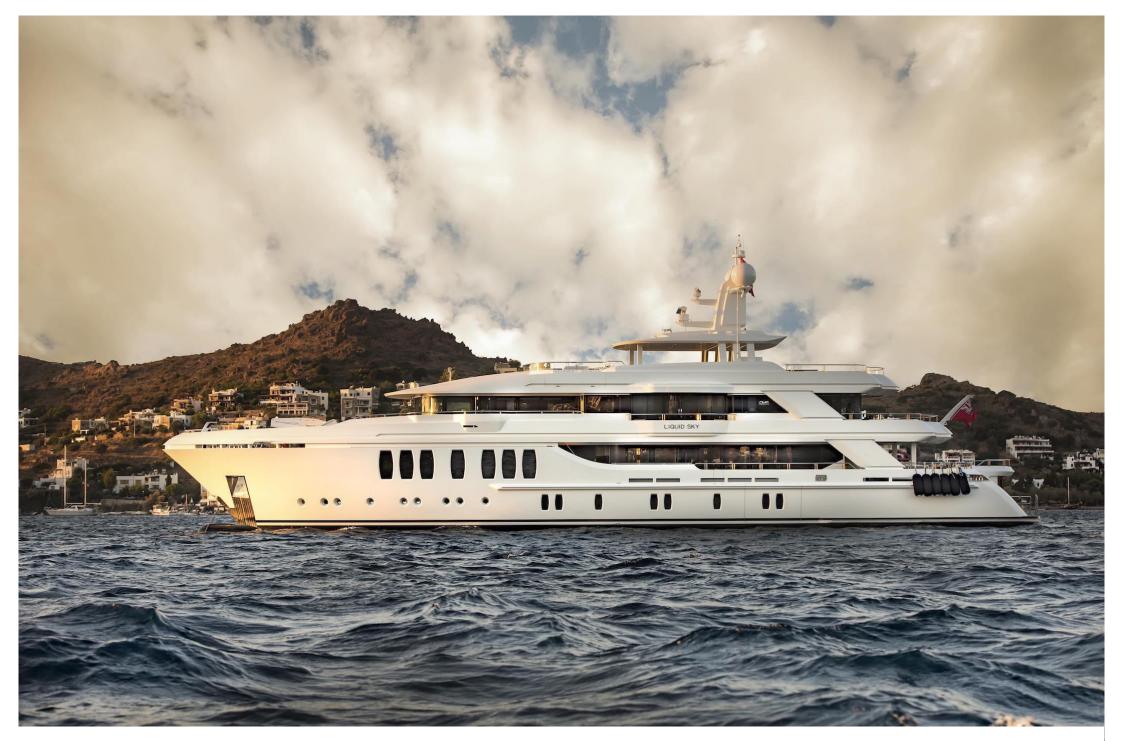

# Liquid Sky 47.00m

## Specifications

Length: 47.00m (154' 2") Beam: 8.90m (29' 2") Draft: 2.70m (8' 10") Year built: 2017 Builder: CMB Yachts Interior Designer: Arte-Bel Design Studio Number of Cabins: 5 Total Guests (Sleeping): 12 Total Guests (Cruising): 12 Max N° of Guests for Quayside Events: 120 Cabin Configuration: 3 Double, 2 Twin Master cabin on main deck: Yes Total Crew: 9 Number of Beds: 9 Bed Configuration: 2 Pullman, 1 King, 2 Queen, 6 Single Air conditioning: Yes Stabilisers at anchor: Yes Stabilisers underway: Yes Gym/exercise equipment: Yes WiFi: Yes Approved RYA water sports centre: Yes Deck Jacuzzi: Yes